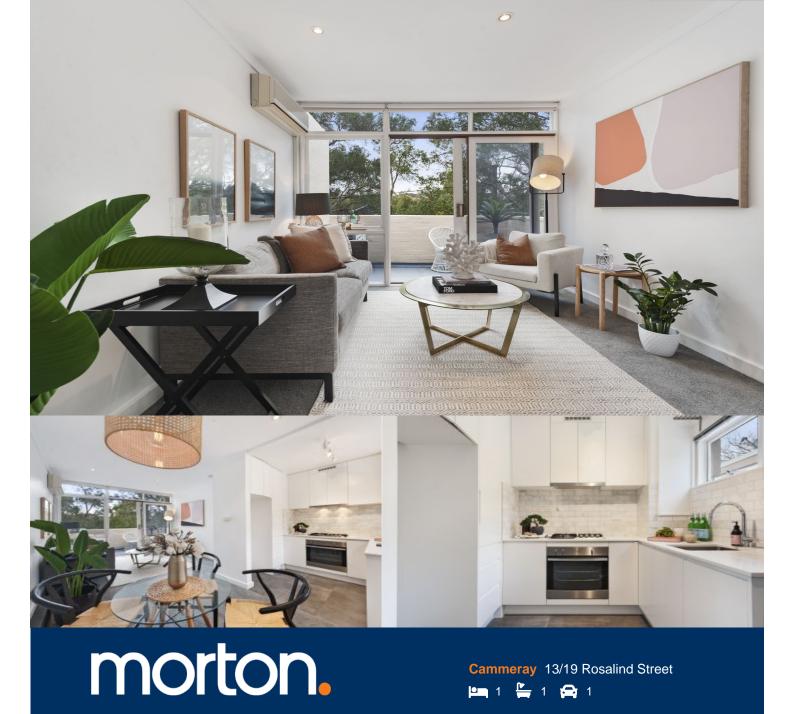

Located within a quiet and well-maintained building of only 16, this beautifully presented top floor apartment enjoys a prized northerly aspect and a peaceful leafy outlook. Tastefully renovated and filled with light, this property combines the perfect combination of lifestyle location with modern living.

- Renovated gas kitchen, stainless steel appliances
- Bright open plan living and dining, sunny private balcony
- Generous light-filled bedroom with built-in wardrobe
- New carpet throughout, AC, modern bathroom
- Single car space, well-maintained low-rise block
- Easy access to transport including express bus to CBD

Centrally located, this quiet apartment is just moments to parks, Cammeray shops and cafes, and a short stroll to Crows Nest shops. Within easy walking distance to North Sydney and only minutes to the CBD, this apartment offers an ultra-convenient lifestyle and is ideal for first home buyers or savvy investors.