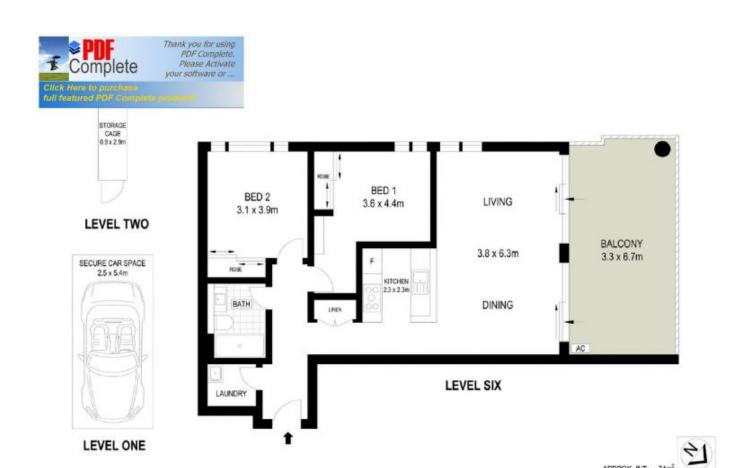

## Features:

- Bright and sunny North-Westerly aspect
- Located on level 6 with an over-sized balcony
- Open plan layout provides flexible lounge and dining spaces
- Split system air conditioning in both bedrooms
- Full sized kitchen with stainless steel appliances and gas cooktop
- Great size bedrooms with huge built-in wardrobes
- Internal laundry with washing machine
- Secure undercover car space & storage cage