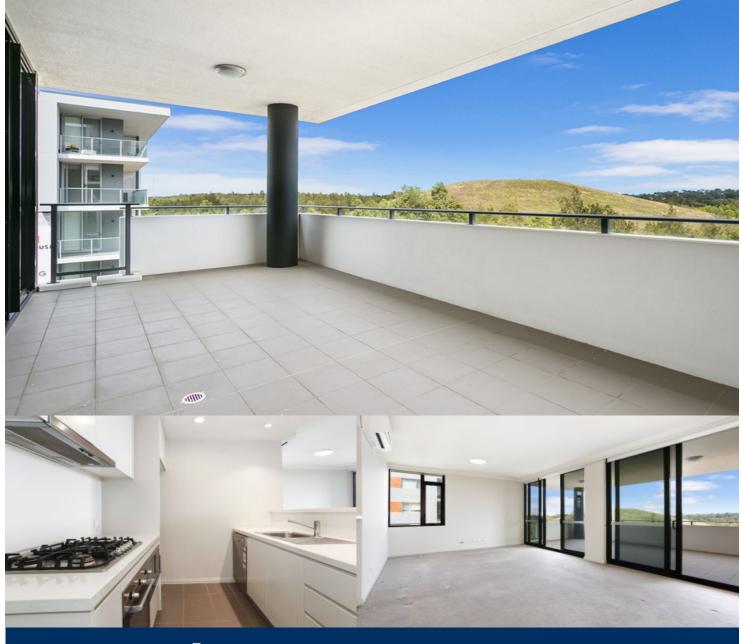

morton.

Wentworth Point 602/47 Hill Road

Located in Quarterdeck, moments to Sydney Olympic Park main venues, transport links, Bicentennial Park and Millennium Parklands, this is your opportunity to move into this two bedroom with study apartment only a short stroll from The Promenade and The Piazza, as well as Pierside and Marina Square retail precincts.

## Features:

- Bright and sunny North-Westerly aspect
- Located on level 6 with an over-sized balcony
- Open plan layout provides flexible lounge and dining spaces
- Split system air conditioning in both bedrooms
- Full sized kitchen with stainless steel appliances and gas cooktop
- Great size bedrooms with huge built-in wardrobes
- Internal laundry with washing machine
- Secure undercover car space & storage cage