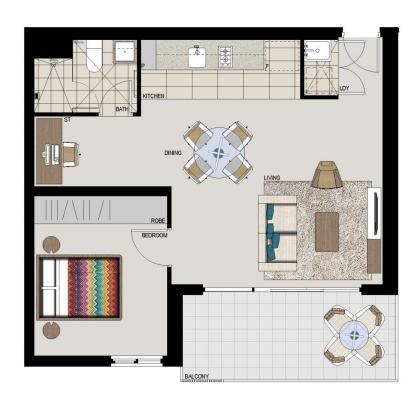

## **APARTMENT 314 LOT 110** 1BED + STUDY

Internal External  $10m^2$ Total  $62 m^2$ 