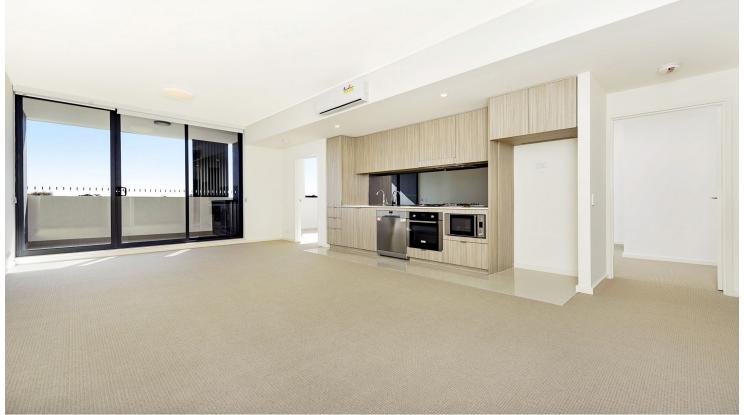

# morton.

Located in the very new apartment Fairmount built by Payce in Washington Park, this 1 bedroom apartment with separate

Riverwood 314/1 Vermont Crescent

As advertised or by appointment

### Lisa Xi

0401 311 667

☑ lisa@morton.com.au

study area offers a modern design and a large balcony.

#### APARTMENT FEATURES

- Reverse cycle air conditioning
- Stainless steel kitchen appliances
- Stone bench tops, mirror splash backs
- LED under cupboard lighting
- Wool carpets, efficient LED down lights
- Data/TV points in living and main bedroom
- Recessed mirrored cabinets in bathroom
- Security building, security intercom