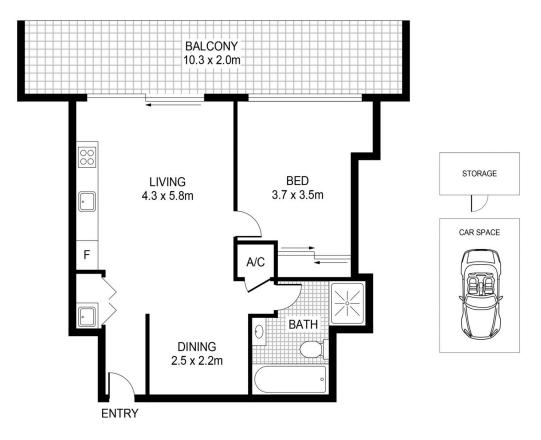

- Spacious bedroom with built-in, combined living & dining
- Extra space provides versatile use such as added dining or
- Spacious bathroom with shower and bath
- Dual access 10-meter-wide balcony with open city views
- Modern gas cooking kitchen with quality stainless appliances
- Air conditioning, security access, built in laundry
- 1 security parking + additional storage