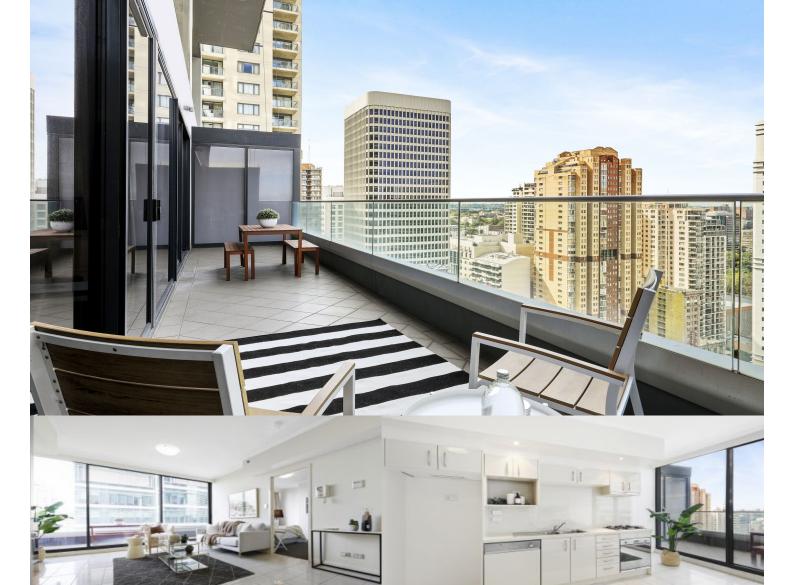

## **Morton RE**

rentals@morton.com.au

Situated in World Tower in the heart of Sydney CBD, enjoy convenience of inner-city living coupled with the comfort of first-class facilities. Proximity to Town Hall, Hyde Park, Darling harbour and the newly completed light rail combined with shopping, restaurants and cafes at your doorstep makes this the perfect option for any tenant

- Spacious bedroom with built-in, combined living & dining
- Extra space provides versatile use such as added dining or
- Spacious bathroom with shower and bath
- Dual access 10-meter-wide balcony with open city views
- Modern gas cooking kitchen with quality stainless appliances
- Air conditioning, security access, built in laundry
- 1 security parking + additional storage