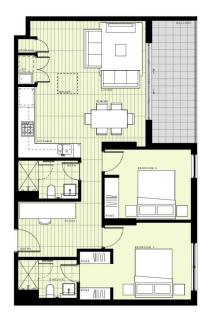

# LEVEL 9

APARTMENT A921 LOT 104 \_\_\_\_\_2 BEDROOM + STUDY 

Revised Boarplans, 1-400.18

CALL 1300 546 588
HARTSLANDING.COM.AU
LORD SHEFFIELD CIRCUIT, PENRITH
LINK DISPLAY SUITE
22 GADIGAL AVENUE, ZETLAND