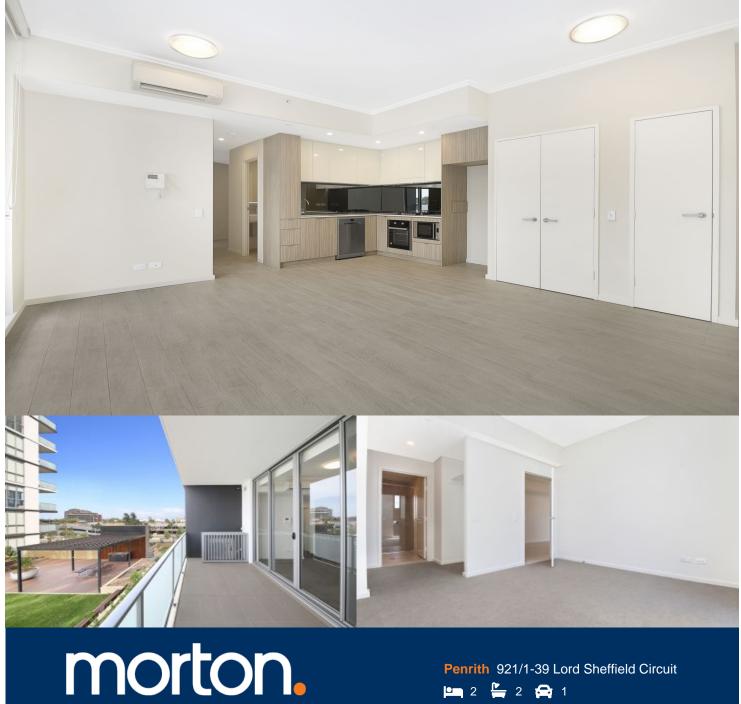

### Features Include:

- Top floor, skylight in the living, south-west facing covered balcony
- Stylish kitchen with stone benchtops, soft close drawers & cupboards
- Four burner stove top with stainless steel appliances
- LED lighting throughout, reverse-cycle air conditioning
- Tiled open living and dining area, light colour scheme
- Wool-blend carpeted bedrooms, mirrored built-in robes
- NBN to the home, data/TV/PayTV points in living & bedroom
- Block-out roller blinds throughout, quality bathroom/ensuite
- Internal laundry with dryer