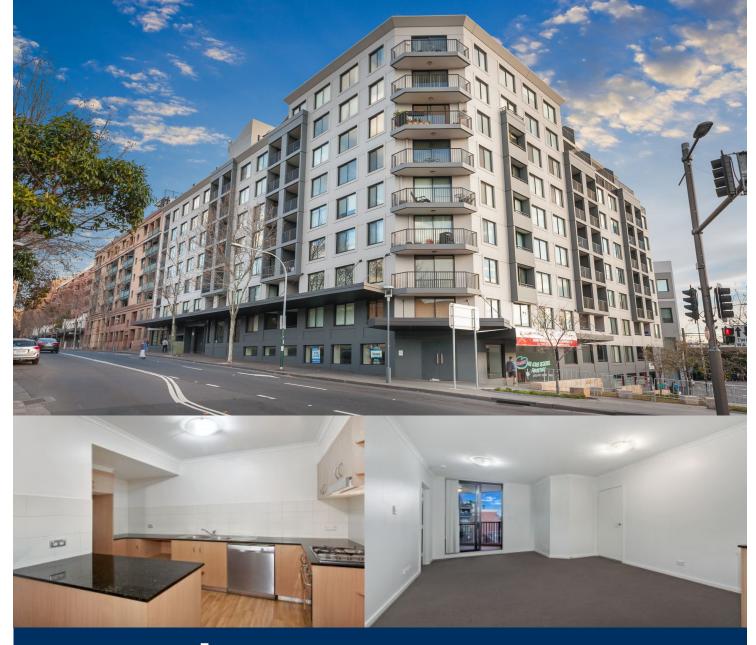

## morton.

Well positioned unit with an ensuite attached to each bedroom. The apartment is located towards the back of the complex making it quiet despite its central location. This makes for quick access to the CBD and Darling Harbour, in addition to all conveniences that city living has to offer.

- New kitchen floors

- Granite benches & stainless steel Smeg appliances in kitchen

- Two bedrooms, both with built-ins, carpet and natural light
- Two modern bathrooms, one with bath-tub
- Internal laundry with dryer
- Balcony off the lounge room with a peaceful aspect

Pyrmont 117/209 Harris Street □ 2 🔓 2 😭 1