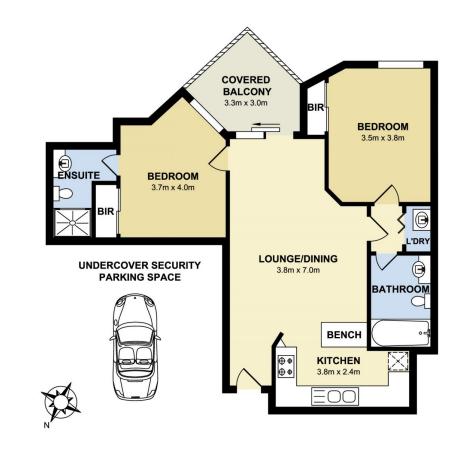

## morton.

Well positioned unit with an ensuite attached to each bedroom. The apartment is located towards the back of the complex making it quiet despite its central location. This makes for quick access to the CBD and Darling Harbour, in addition to all conveniences that city living has to offer.

- New kitchen floors

- Granite benches & stainless steel Smeg appliances in kitchen

- Two bedrooms, both with built-ins, carpet and natural light
- Two modern bathrooms, one with bath-tub
- Internal laundry with dryer
- Balcony off the lounge room with a peaceful aspect