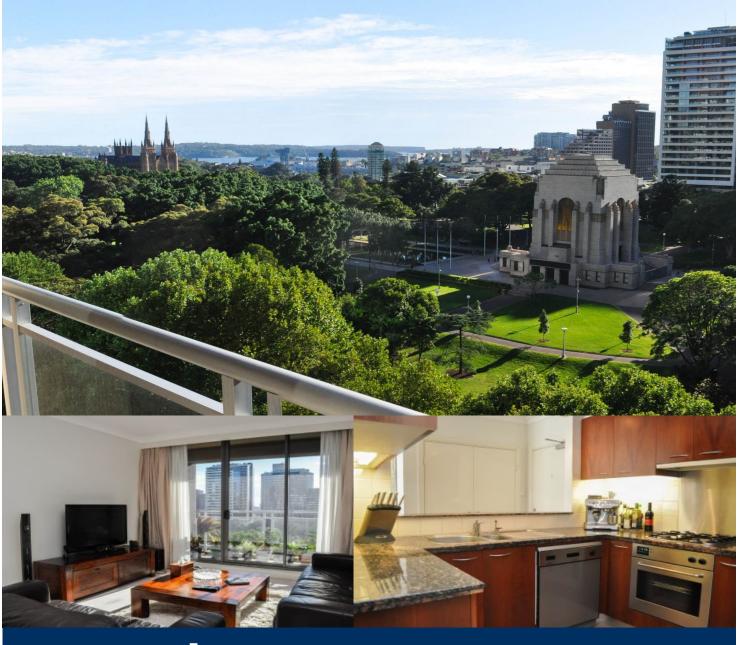

morton.

Sydney 1302/281 Elizabeth Street

2

2 📛

Located in the sought after 'Regency Hyde Park' with breathtaking views over Hyde Park and Sydney Harbour glimpses.

- Unfurnished, with near New Carpet
- Spacious, combined living/dining area leads out onto one of two balconies overlooking Hyde Park
- Two spacious bedrooms, both with views over Hyde Park, main with second connecting park side balcony and ensuite bathroom with bath
- Modern granite kitchen with stainless steel gas appliances
- Built in wardorbes in both bedrooms
- Air conditiong, internal laundry
- One secure car space
- Security access and concierge
- Resort style facilities include indoor heated pool, spa, sauna and fully equipped gym