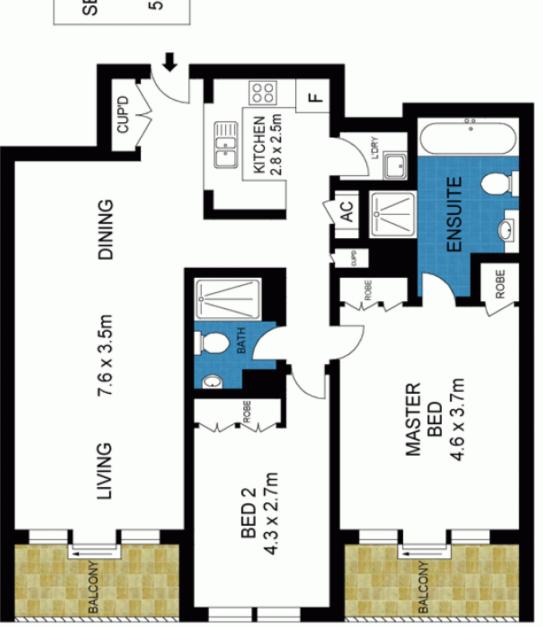

morton.

Sydney 1302/281 Elizabeth Street

2

2 📛

Located in the sought after 'Regency Hyde Park' with breathtaking views over Hyde Park and Sydney Harbour glimpses.

- Unfurnished, with near New Carpet
- Spacious, combined living/dining area leads out onto one of two balconies overlooking Hyde Park
- Two spacious bedrooms, both with views over Hyde Park, main with second connecting park side balcony and ensuite bathroom with bath
- Modern granite kitchen with stainless steel gas appliances
- Built in wardorbes in both bedrooms
- Air conditiong, internal laundry
- One secure car space
- Security access and concierge
- Resort style facilities include indoor heated pool, spa, sauna and fully equipped gym

## **Naomie Texier**

0439 247 710

naomie.texier@morton.com.au

INT : 94m² EXT : 26m²

1302/281 Elizabeth Street, Sydney

Scale in metres, indicative only. Dimensions are approximate

THJRTEENTH FLOOR