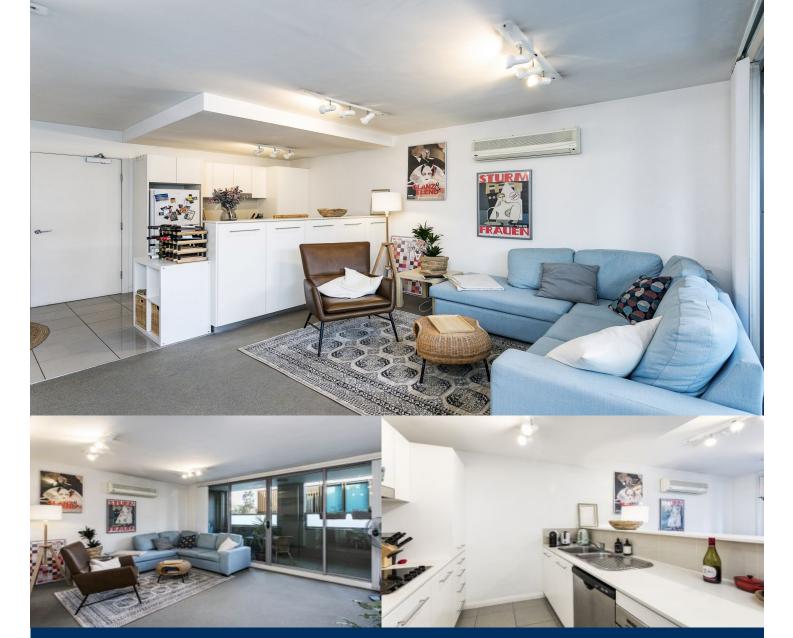

morton.

Glebe 106/12 Queen Street

Positioned in a quiet tree lined street this modern unfurnished one bedroom apartment offers open plan living and air conditioned comfort. A great space, with abundance of natural light. The apartment is conveniently located in a private area in the ever popular suburb Glebe.

- Open plan living opens onto generous balcony
- Modern kitchen includes stainless steel appliances
- CaesarStone benchtops and separate breakfast area
- Bathroom features separate shower and bathtub
- Reverse cycle air-conditioning
- Built in cupboard space and internal laundry