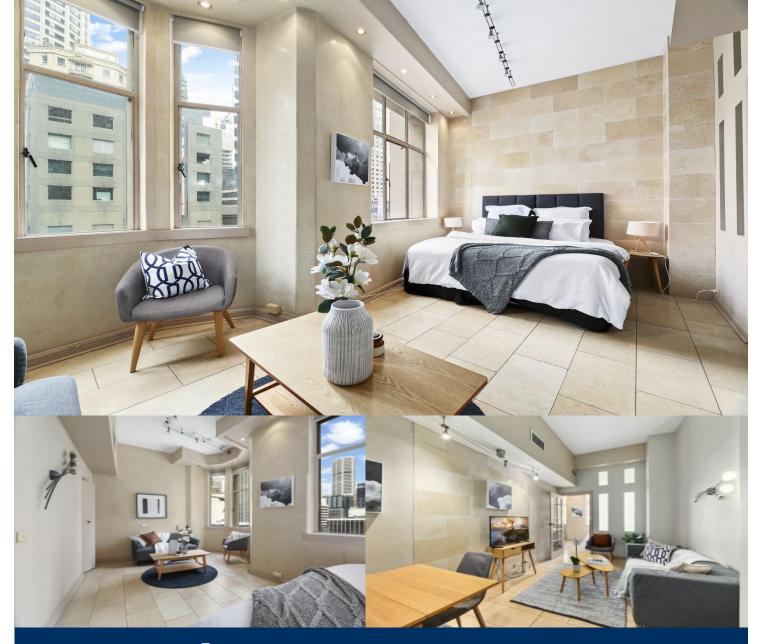

## morton.

This two bedroom apartment is located in a premium location and within Cilveden, a dual zoned building for residential and commercial purposes. Ideal for an executive tenant looking for a conveniently located city pad.

- Unfurnished
- Huge windows which allow ample natural light
- Tiled floors throughout
- Internal laundry
- Common rooftop terrace, outdoor pool, spa and BBQ
- Within easy walking distance to Martin Place, Circular Quay, city shopping, bars cafes and restaurants