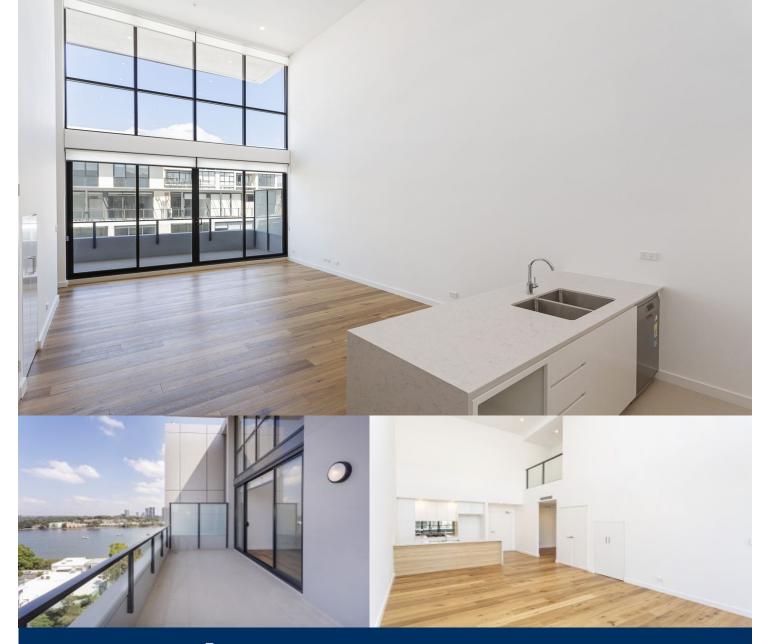

#### Featuring:

- Split level penthouse apartment with high ceiling
- Timber flooring for living room and study
- Huge balcony with water view
- Generous bedrooms with built ins
- Fully fitted & ultra modern kitchen with stone bench top
- Secure basement parking
- Internal laundry and audio/visual intercom
- Ducted air-conditioning and ample storage