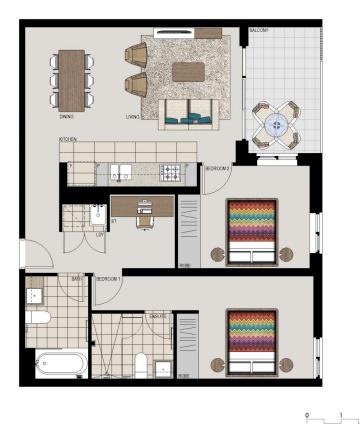

## **APARTMENT 304** LOT 16 2BED + STUDY

| Internal | 77m <sup>2</sup> |
|----------|------------------|
| External | 8m <sup>2</sup>  |
| Total    | 85m <sup>2</sup> |

### FAIRMOUNT

NORTH

2

1300 111 088 Providy developed by PAYCE

Disclaimer: This floor plan has been prepared for marketing purposes only. All descriptions, dimensions, depictions and other details in this floor plan may not be to scale and may vary from the property as built. Your attention is drawn to the spoela conditions of the contract for sale of land. No third party has any autionity to make or give any momentation or warranny in relation to the property misses the representation or warranty is continued by Payce Communities the 2P (Limited and included in the contract for sale of land. [Rev B, 31.07.13]