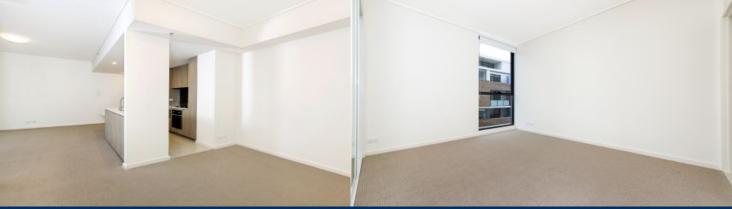

#### APARTMENT FEATURES

- Reverse cycle air conditioning
- Stainless steel kitchen appliances
- Stone bench tops, mirror splash backs
- LED under cupboard lighting
- Wool carpets, efficient LED down lights
- Data/TV points in living and main bedroom
- Recessed mirrored cabinets in bathroom
- Security building, security intercom

## **APARTMENT 304** LOT 16 2BED + STUDY

| Internal | 77m <sup>2</sup> |
|----------|------------------|
| External | 8m <sup>2</sup>  |
| Total    | 85m <sup>2</sup> |