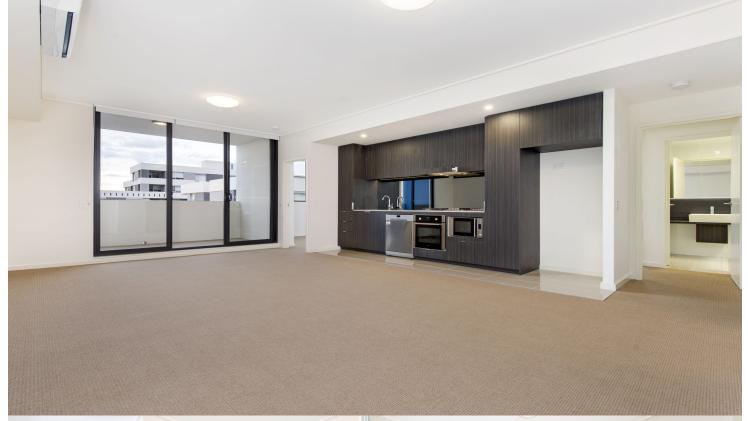

#### APARTMENT FEATURES

- Reverse cycle air conditioning
- Stainless steel kitchen appliances
- Stone bench tops, mirror splash backs
- LED under cupboard lighting
- Wool carpets, efficient LED down lights
- Data/TV points in living and main bedroom
- Recessed mirrored cabinets in bathroom
- Security building, security intercom

## **APARTMENT 304** LOT 16 2BED + STUDY

| Internal | 77m <sup>2</sup> |
|----------|------------------|
| External | 8m <sup>2</sup>  |
| Total    | 85m <sup>2</sup> |