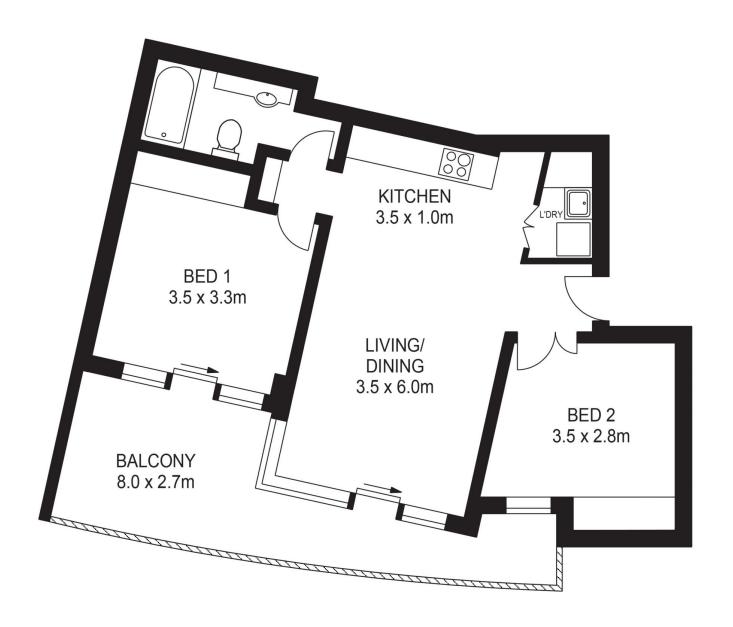

APPROX. INT. AREA: 58m<sup>2</sup>

APPROX. EXT.AREA: 16m²

## 84/27 BENNELONG PARKWAY WENT, WORTH POINT

Please note these measurements are approximate only. The plans are intended as a rough guide for illustrative purposes. It is not warranted or guaranteed to be correct nor is it a part of the sale or rental contract.