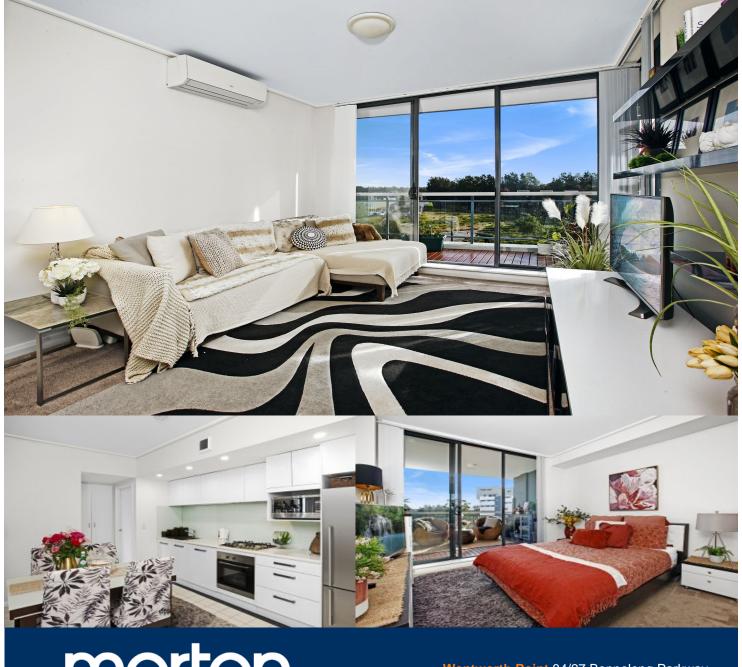

morton.

Wentworth Point 84/27 Bennelong Parkway

As advertised or by appointment

## Dylan Choe

0416 932 977

Privately situated in the highly prized Mariners Cove, this bright and open apartment benefits from an abundance of natural light while offering breathtaking district views of Sydney Olympic Park and surrounds.

- Lounge room with great aspects and air conditioning
- Large balcony perfect for an afternoon retreat
- Updated kitchen with stainless steel appliances
- 2 full size bedrooms both with built in wardrobesRenovated oversize bathroom with tub
- Resort style facilities including gym, steam room and man-made beach