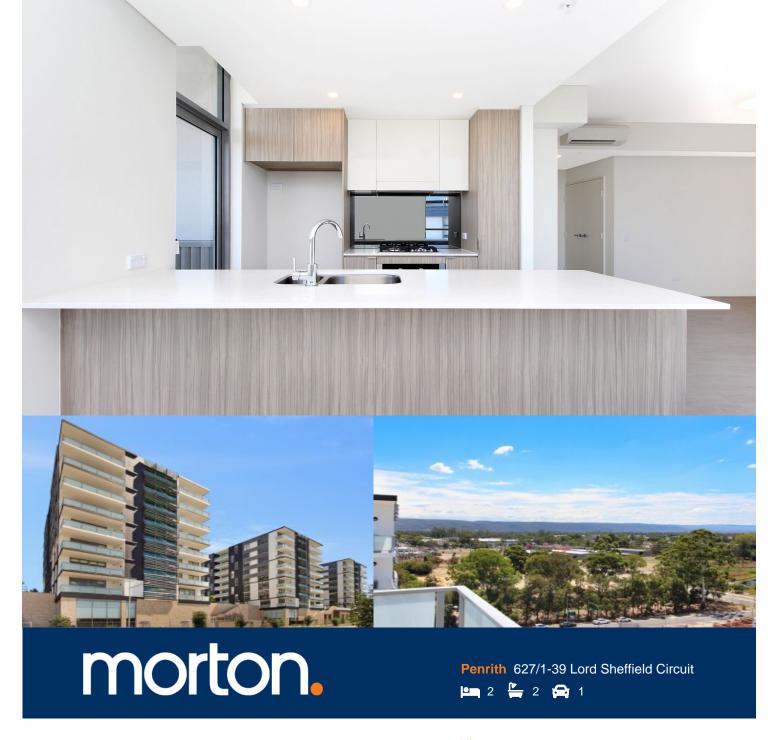

Located in the hub of North Penrith, Harts Landing offers contemporary urban living in a master planned vibrant community called Thornton Estate. Only metres from Penrith train station, Westfield shopping centre and local parks.

# Features Include:

- Covered balcony, northeast facing with Blue Mountains views
- Tiled open living and dining area, LED lighting throughout
- Filled with natural light from the floor to ceiling windows
- Reverse cycle air conditioning, block-out roller blinds throughout
- Stylish kitchen with stone bench-tops, soft close drawers & cupboards
- Four burner stove top with stainless steel dishwasher and oven
- Wool-blend carpeted bedrooms with mirrored built-in robes
- Master with walk-in robe and quality en-suite
- NBN ready, Data/TV/PayTV points in the living & bedroom
- Quality bathroom with mirrored vanity cabinet