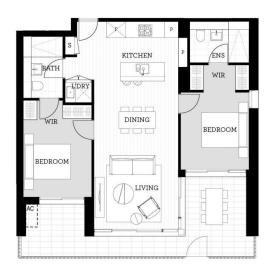

## Features Include:

- Large ground level, south-east facing apartment with large terrace
- Entertainers kitchen with stone benchtops, soft close cupboards
- Four burner stove top with stainless steel appliances, dishwasher
- LED lighting, large covered balcony, reverse cycle air conditioning
- Open living and dining with engineered timber flooring
- Wool-blend carpeted bedrooms, mirrored built-in robes
- Audio intercom with security and lift access
- Quality bathroom/ensuite with mirrored vanity cabinet
- Basement secure parking with a storage cage
- On-site building manager, common landscaped courtyard