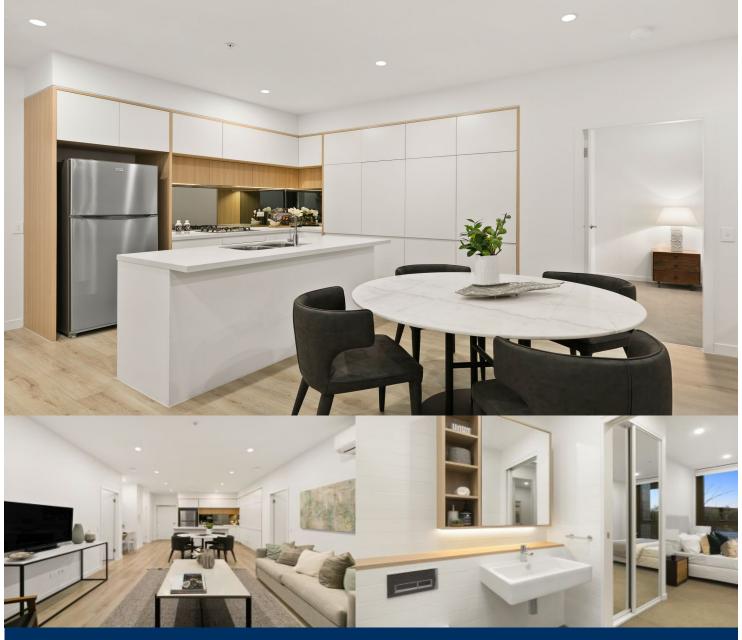

## Features Include:

- Large ground level, south-east facing apartment with large terrace
- Entertainers kitchen with stone benchtops, soft close cupboards
- Four burner stove top with stainless steel appliances, dishwasher
- LED lighting, large covered balcony, reverse cycle air conditioning
- Open living and dining with engineered timber flooring
- Wool-blend carpeted bedrooms, mirrored built-in robes
- Audio intercom with security and lift access
- Quality bathroom/ensuite with mirrored vanity cabinet
- Basement secure parking with a storage cage
- On-site building manager, common landscaped courtyard