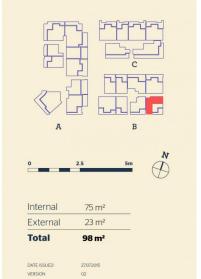

ith rail hub, Westfield shopping centre and local parks.

## Features Include:

- Large ground level, south-east facing apartment with large terrace
- Entertainers kitchen with stone benchtops, soft close cupboards
- Four burner stove top with stainless steel appliances, dishwasher
- LED lighting, large covered balcony, reverse cycle air conditioning
- Open living and dining with engineered timber flooring
- Wool-blend carpeted bedrooms, mirrored built-in robes
- Audio intercom with security and lift access
- Quality bathroom/ensuite with mirrored vanity cabinet
- Basement secure parking with a storage cage
- On-site building manager, common landscaped courtyard

## View

As advertised or by appointment

## **Agent**

## **Amy Torbarina**

0438 977 172



# <u>Apartment</u>

2BED - B 107





thorntoncentral.com.au

**THORNTON**