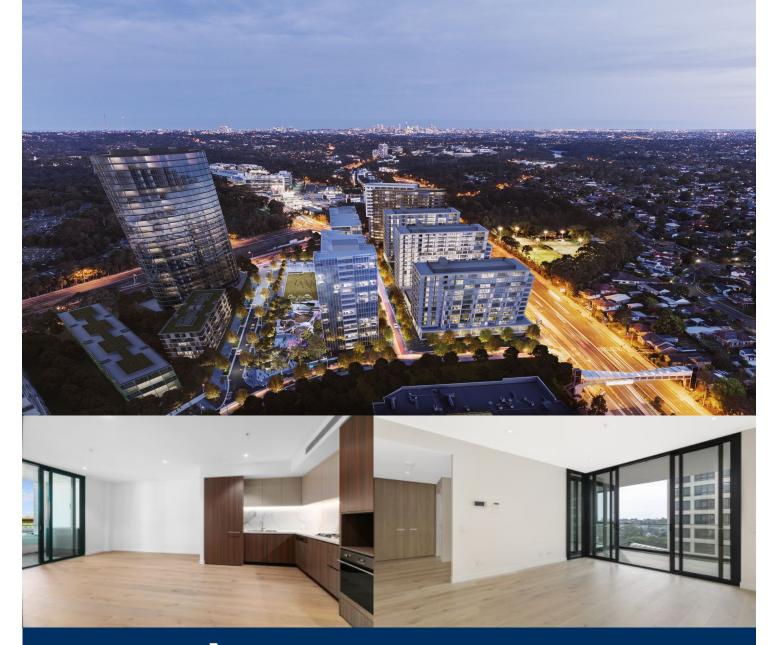

morton.

Macquarie Park C013/19 Halifax Street

Great opportunity to lease one of the modern one-bedroom apartments in Hearth building, NBH at Lachlan's Line. This iconic development perfectly positioned above a bustling town square at the heart of the new Lachlan's Line masterplan.

- Generous open plan design with fresh modern decor
- Quality designer kitchen with SMEG gas appliances
- Bathroom has floor to ceiling tiles, mirrored vanity cabinet
- Spacious bedroom with built-in robe, abundance of natural
- Large entertainer's open balcony with pleasant views
- Video intercom, laundry with dryer, air-conditioning, NBN internet
- Lush landscaped gardens, BBQ & pool, onsite building manager
- 1 stop to Chatswood, 1 stop to Macquarie Center, 2 stops to University