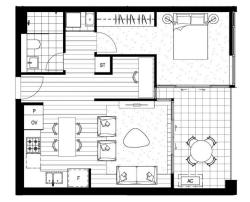

## Sandy Shen

0410 593 246

sandy@morton.com.au

1B.03\_Mb

 Internal Area
 49-53m²

 External Area
 8-12m²

 Total Area
 57-65m²

HEARTH

3.13, 5.13, 6.13, 7.13, 8.13, 9.13, 10.13, 11.15

REV D\_01.06.18

NBHSYDNEY.COM

1800 388 788

Take to General Aconogenere (Plans for specific and focusions, indentation and contract. Note that all graphics including publications, glorge quint, door on the file file houdd be taken to be included and proposed for the contract and proposed and proposed for the contract a