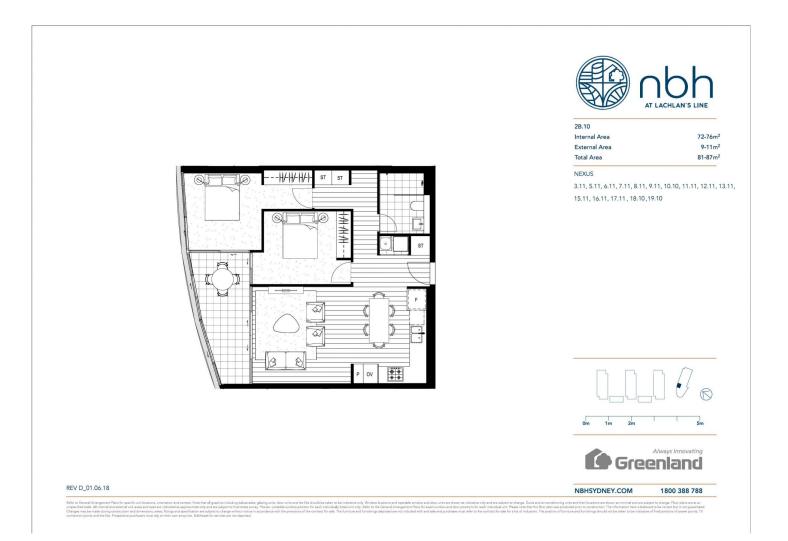

# morton

Great opportunity to lease this luxury two-bedroom apartment located on level 18 in Nexus building, NBH at Lachlan's Line. This iconic development perfectly positioned above a bustling town square at the heart of the new Lachlan's Line master plan.

- Generous open plan lounge with breathtaking views
- Quality designer gas kitchen with Miele appliances
- Good sized bedrooms with built-in robe, abundance of natural light
- Large entertainer's balcony off lounge and bedroom
- Sleek bathroom has floor to ceiling tiles, mirrored vanity cabinets
- One car space and storage cage, security access
- Video intercom, laundry with dryer, air-conditioning, NBN internet
- Lush landscaped gardens, pool, gym & BBQ, onsite building manager
- 1 stop to Chatswood, 1 stop to Macquarie Centre, 2 stops to University