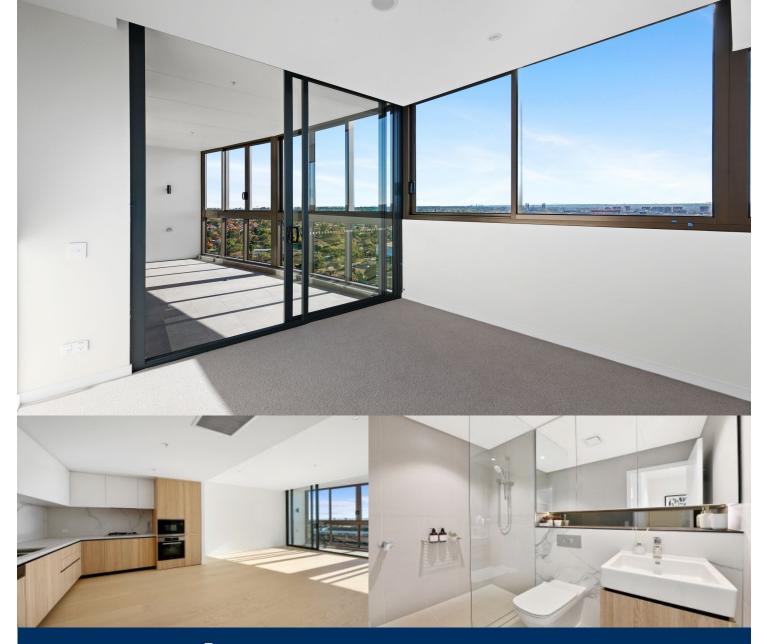

# morton

Great opportunity to lease this luxury two-bedroom apartment located on level 18 in Nexus building, NBH at Lachlan's Line. This iconic development perfectly positioned above a bustling town square at the heart of the new Lachlan's Line master plan.

- Generous open plan lounge with breathtaking views
- Quality designer gas kitchen with Miele appliances
- Good sized bedrooms with built-in robe, abundance of natural light
- Large entertainer's balcony off lounge and bedroom
- Sleek bathroom has floor to ceiling tiles, mirrored vanity cabinets
- One car space and storage cage, security access
- Video intercom, laundry with dryer, air-conditioning, NBN internet
- Lush landscaped gardens, pool, gym & BBQ, onsite building manager
- 1 stop to Chatswood, 1 stop to Macquarie Centre, 2 stops to University