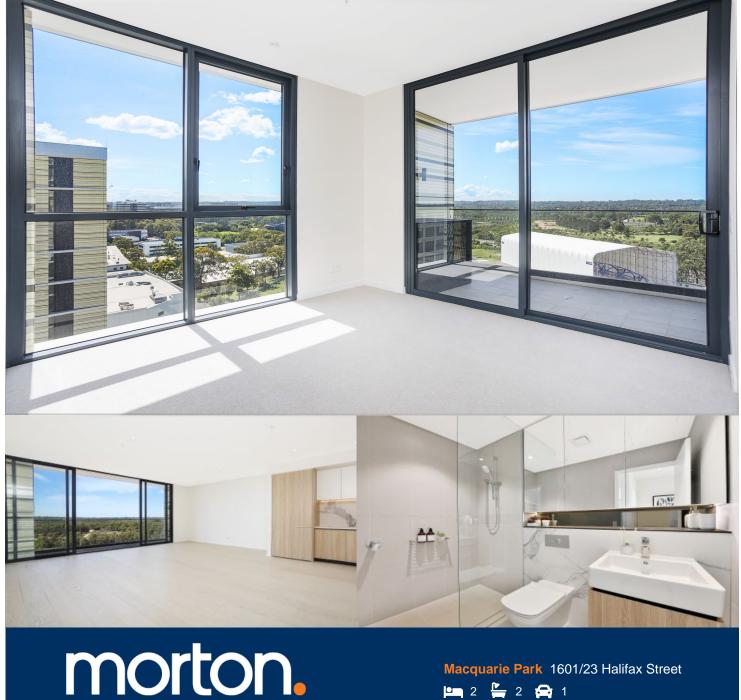

Great opportunity to lease this beautiful two-bedroom apartment on top floor on level 16 in Hideaway building, NBH at Lachlan's Line. This iconic development perfectly positioned above a bustling town square at the heart of the new Lachlan's Line master plan.

- Generous open plan lounge, plenty of storage space
- Quality designer kitchen with Miele gas appliances
- Bedrooms with built-in robe, abundance of natural light
- Large entertainer's balconies off lounge and bedroom
- Modern bathroom has floor to ceiling tiles, mirrored vanity
- One car space and storage cage, security access
- Video intercom, laundry with dryer, air-conditioning, NBN internet
- Lush landscaped gardens, pool, gym & BBQ, onsite building manager-
- Pets considered upon application