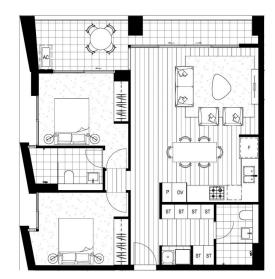

## Sandy Shen

0410 593 246

sandy@morton.com.au

2B.03 Internal Area 76-80m<sup>2</sup> External Area Total Area 10-14m<sup>2</sup> 86-94m<sup>2</sup>

HABITAT

3.01, 5.01, 6.01, 7.01, 8.01, 9.01, 10.01, 11.01, 12.01, 13.01 HIDEAWAY

3.01, 5.01, 6.01, 7.01, 8.01, 9.01, 10.01, 11.01, 12.01, 13.01, 15.01, 16.01

REV D\_01.06.18

NBHSYDNEY.COM

1800 388 788