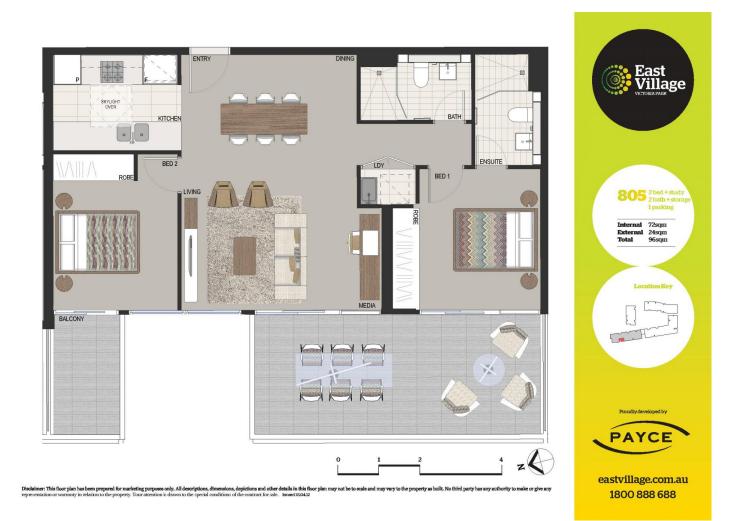

# morton.

This spacious two bedroom apartment with 2 balconies is above the East Village shopping centre and close to public transport. East Village offers resort-style apartment living with the largest private Sky Park in Sydney and instant access to a lively marketplace below and just 3kms to the CBD.

- Reverse cycle air conditioning
- Modern gas kitchen with stainless steel appliances and dishwasher
- Large balcony, perfect for entertaining
- Internal laundry with dryer
- Build-in robe to bedroom
- 1 secured car space
- Walkscore: Walkers paradise! (91/100)