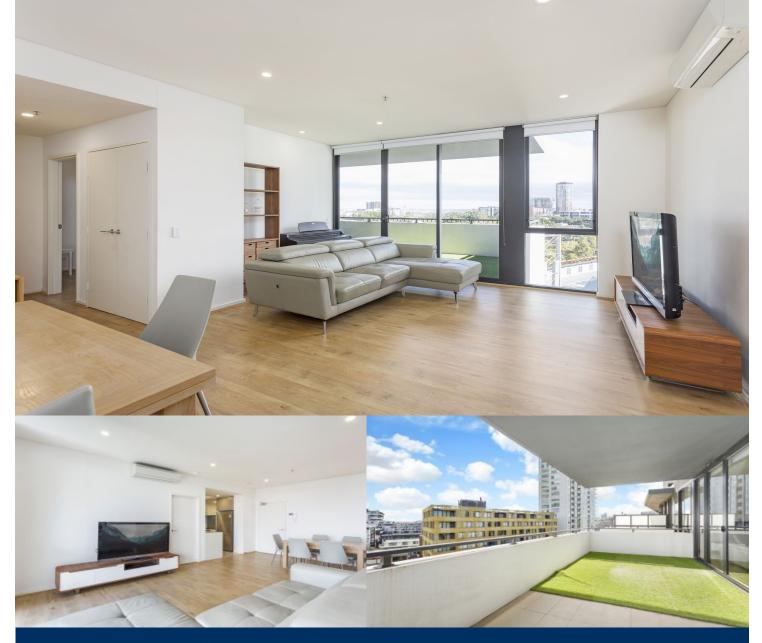

# morton.

This spacious two bedroom apartment with 2 balconies is above the East Village shopping centre and close to public transport. East Village offers resort-style apartment living with the largest private Sky Park in Sydney and instant access to a lively marketplace below and just 3kms to the CBD.

- Reverse cycle air conditioning
- Modern gas kitchen with stainless steel appliances and dishwasher
- Large balcony, perfect for entertaining
- Internal laundry with dryer
- Build-in robe to bedroom
- 1 secured car space
- Walkscore: Walkers paradise! (91/100)