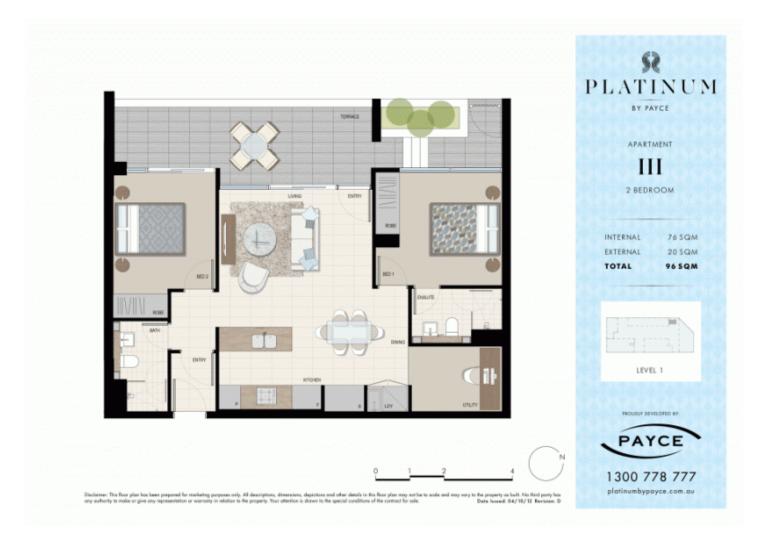

ed in the vibrant Victoria Park precinct, just 3km from the CBD, the near new Platinum development by Payce is sophisticated urban living at its best. Platinum's five buildings surround a beautifully landscaped 1,930sqm elevated garden incorporating an alfresco dining and barbecue area, intimate pavilions for relaxing and an Asian-inspired bamboo grove.

- State of the art health club featuring pool, gymnasium and steam room
- Stainless steel Miele appliances
- LED lighting throughout
- Stone bench tops, mirrored splash back
- Data/TV points in living and main bedroom
- Security building, Video intercom
- Air conditioning throughout

## Zetland 111/1 Hutchinson Walk

#### View

As advertised or by appointment

#### Agent

Ayush Jain □ 0410 539 793 ☑ ayush@morton.com.au

### morton.com.au