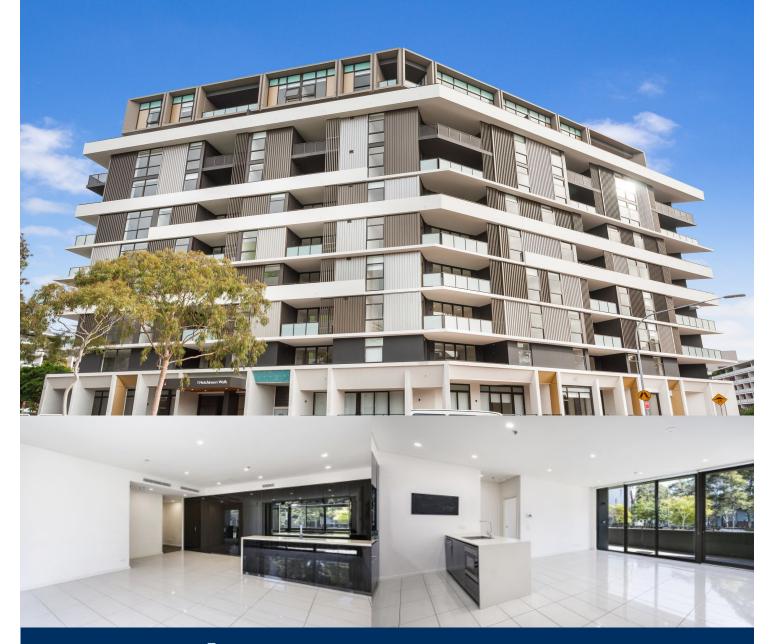

# morton.

Located in the vibrant Victoria Park precinct, just 3km from the CBD, the near new Platinum development by Payce is sophisticated urban living at its best. Platinum's five buildings surround a beautifully landscaped 1,930sqm elevated garden incorporating an alfresco dining and barbecue area, intimate pavilions for relaxing and an Asian-inspired bamboo grove.

- State of the art health club featuring pool, gymnasium and steam room
- Stainless steel Miele appliances
- LED lighting throughout
- Stone bench tops, mirrored splash back
- Data/TV points in living and main bedroom
- Security building, Video intercom
- Air conditioning throughout

## Zetland 111/1 Hutchinson Walk