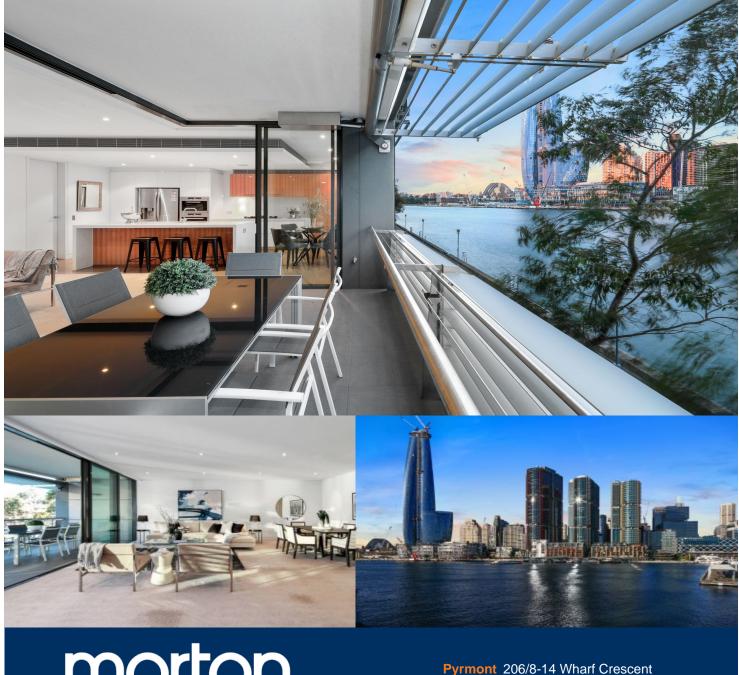

morton.

Proudly set in a prestigious harbourside position within the ultra exclusive 'Saunders Wharf' community, this is a residence of unrivalled refinement, quality and sophistication. Dominated by iconic views across the harbour to the soaring city skyline and Harbour Bridge, this is a property of the highest standard.

Beautifully appointed with an exacting attention to detail and a finesse that is often sought-after yet rarely achieved, this exceptional home is waterfront living without compromise. Cafes, shops, the light rail and dining are only footsteps from

- Expansive entertaining with separate lounge and dining
- Generous master, ensuite with bathtub and built-ins
- Sleek stone kitchen, gas appliances, soft-touch cabinetry
- Sleek designer bathrooms, frameless glass shower
- Secure double garage complete with adjoining storage area
- Automated and sliding exterior privacy screens
- Ducted air conditioning, video intercom
- Ultra exclusive harbour front cul-de-sac location