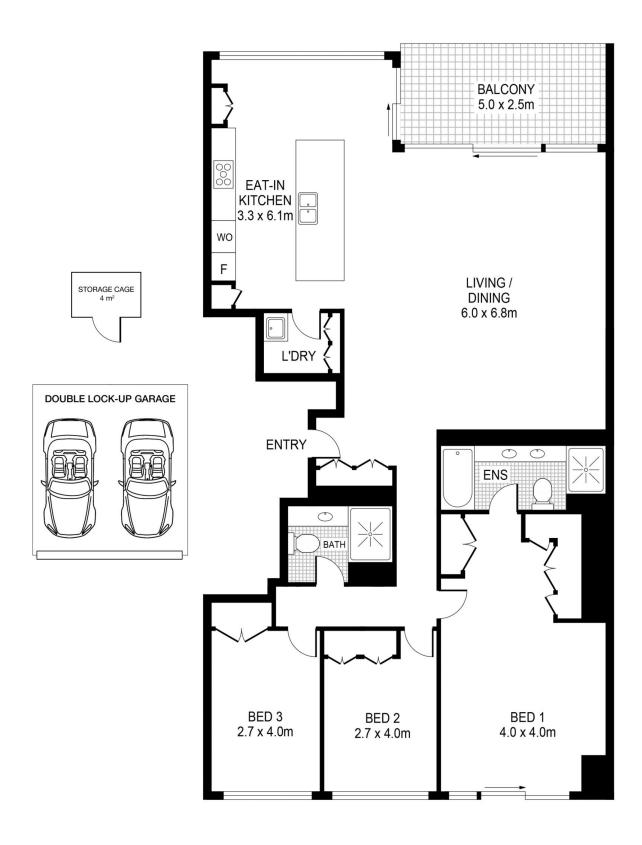

- Expansive entertaining with separate lounge and dining
- Generous master, ensuite with bathtub and built-ins
- Sleek stone kitchen, gas appliances, soft-touch cabinetry
- Sleek designer bathrooms, frameless glass shower
- Secure double garage complete with adjoining storage area
- Automated and sliding exterior privacy screens
- Ducted air conditioning, video intercom
- Ultra exclusive harbour front cul-de-sac location