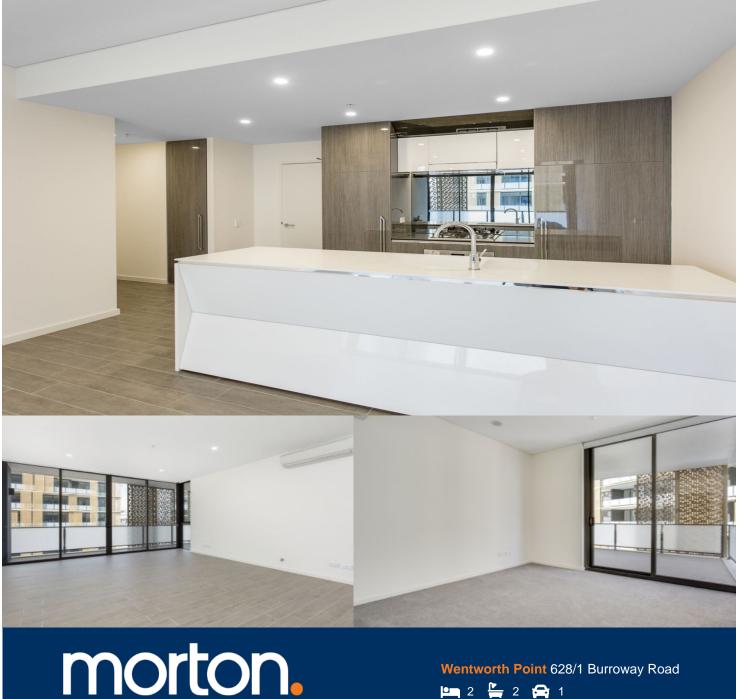

- Open living and dining areas
- Entertainers gas kitchen with stone/Corian benchtops
- Split system reverse cycle air conditioning
- Lounge room with gas point and MATV and payTV points
- Wool-blend carpeted bedrooms, mirrored built-in robes
- Internal laundry with dryer
- Audio intercom with security and lift access
- Bathroom/en-suite with ceramic wall and floor tiles, mirrored vanity cabinet
- Large covered balcony with gas point for BBQ
- Secure basement parking