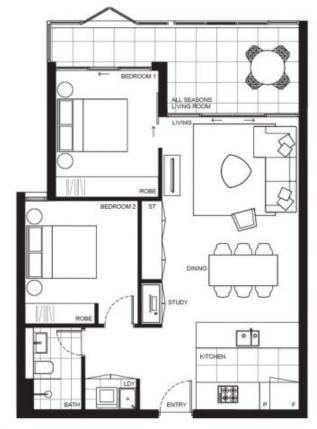

## Features:

- West-facing winter garden
- Generous open plan design with latest in décor finishes
- Designer kitchen with Bosch built- in appliances
- Bathroom with floor to ceiling tiles and mirrored vanity cabinet
- Spacious bedrooms with built-in wardrobes
- Internal laundry with dryer
- Split system air-conditioning
- Secure basement parking plus storage cage,