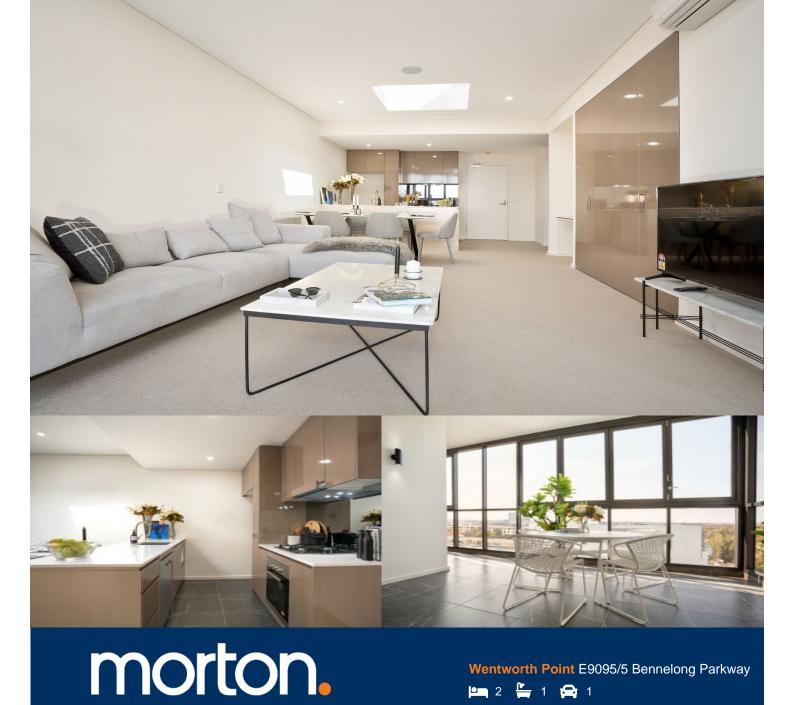

This is your opportunity to lease one of the finest and newest apartments in Building Evian at One The Waterfront, an iconic development in Wentworth Point. One The Waterfront offers a unique luxury lifestyle with high end indoor and outdoor facilities to entertain you all year round. Located at the foot of Wentworth Point, it is in easy access to transport services to Rhodes, Parramatta and Circular Quay, with The Piazza and The Promenade just footsteps away.

## Features:

- West-facing winter garden
- Generous open plan design with latest in décor finishes
- Designer kitchen with Bosch built- in appliances
- Bathroom with floor to ceiling tiles and mirrored vanity cabinet
- Spacious bedrooms with built-in wardrobes
- Internal laundry with dryer
- Split system air-conditioning
- Secure basement parking plus storage cage,