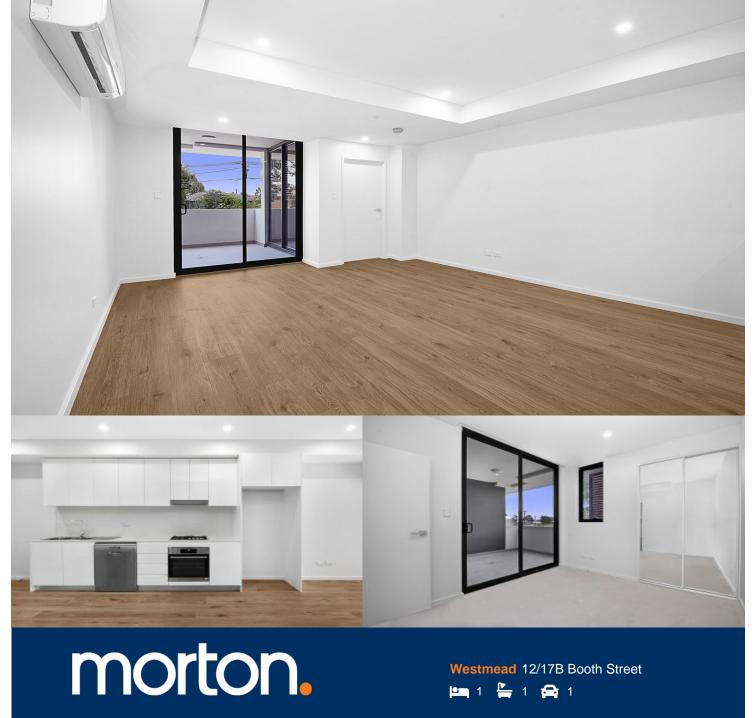

Great opportunity to lease a brand new one bedroom apartment in the new Asha development in Westmead. This development is perfectly positioned just minutes away from Parramatta CBD with easy access to transport, schools, Westfield shopping centre and Parramatta Park.

- Generous open plan design with fresh modern decor
- Beautiful designer kitchen
- Timber flooring throughout living area
- Bathroom has floor to ceiling tiles, mirrored vanity cabinet
- Spacious bedroom with built-in robe, abundance of natural light
- Large balcony
- Intercom, laundry with dryer, air-conditioning
- Secure car park & storage cage in basement

# Unit 12 AREAS

Internal Area: 55 m<sup>2</sup>
Balcony Area: 11 m<sup>2</sup>
Total Area: 66 m<sup>2</sup>

ASHA APARTMENTS
17B Booth Street
114-116 Great Western Highway, Westmead NSW 2145

asha

0

FIRST FLOOR