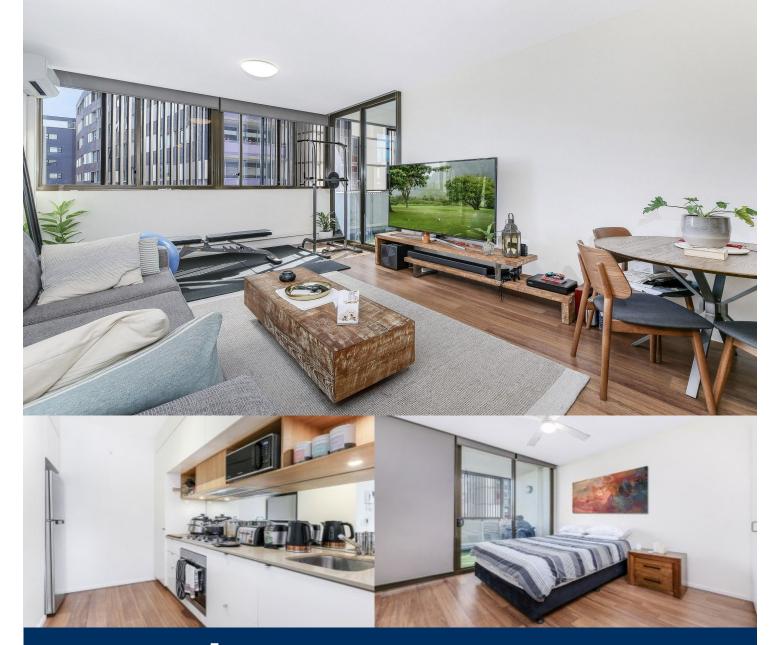

morton.

Zetland 303/2 Victoria Park Parade

Intuitively crafted with sculpted architectural curves and a strong design aesthetic throughout, this exceptional residence is the epitome of modern living. Flooded with natural light courtesy of a prized perspective.

- With well proportioned open plan entertaining areas
- Bright double bedroom, built-ins and Air-con
- Integrated CaesarStone kitchen, chic gas appliances
- Sun-washed balcony, ample storage, floating floors
- Store cage, intercom security, European laundry
- Impeccably finished interiors with no expense spared