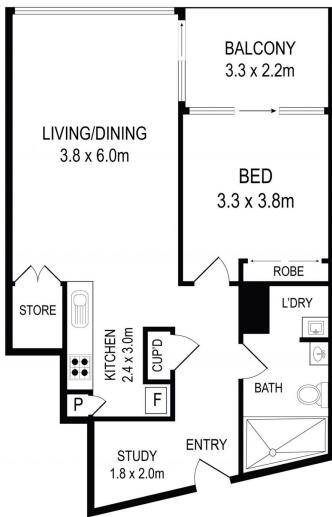

- With well proportioned open plan entertaining areas
- Bright double bedroom, built-ins and Air-con
- Integrated CaesarStone kitchen, chic gas appliances
- Sun-washed balcony, ample storage, floating floors
- Store cage, intercom security, European laundry
- Impeccably finished interiors with no expense spared