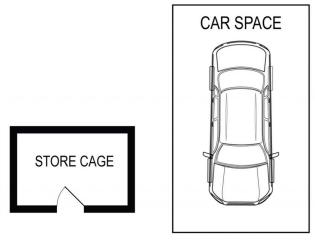

- With well proportioned open plan entertaining areas
- Bright double bedroom, built-ins and Air-con
- Integrated CaesarStone kitchen, chic gas appliances
- Sun-washed balcony, ample storage, floating floors
- Store cage, intercom security, European laundry
- Impeccably finished interiors with no expense spared