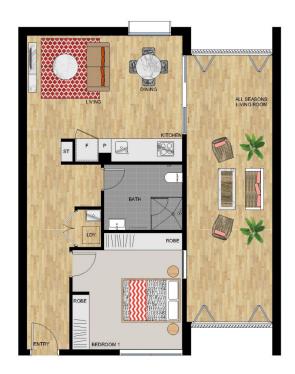

## **APARTMENT 305 LOT 29**

1 BEDROOM

Internal (including All Seasons Living Room) 89 sqm

Total 89 sqm 89 sqm

SAFARI I - LEVEL 3