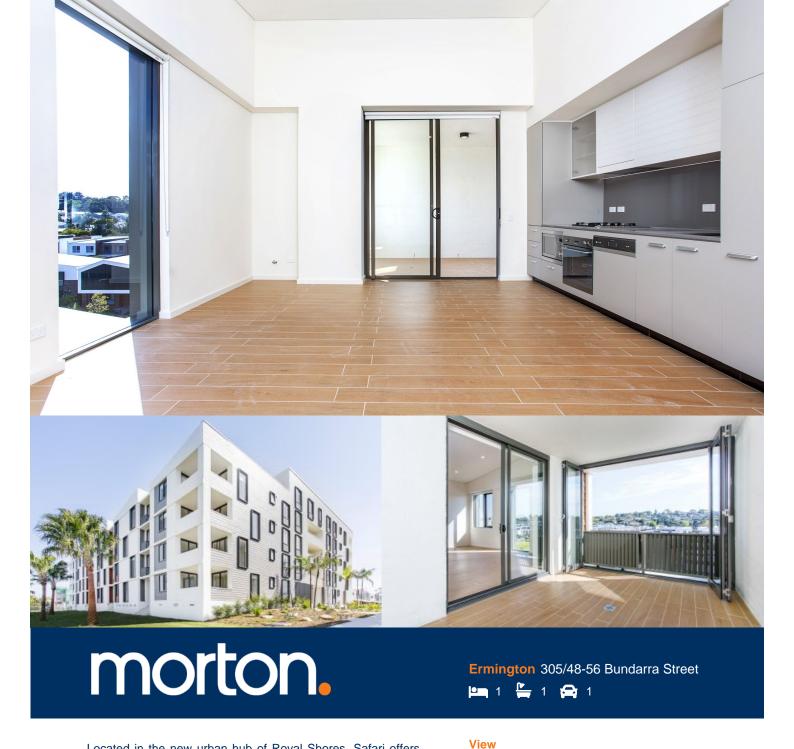

Located in the new urban hub of Royal Shores, Safari offers lifestyle apartment living within the masterplanned community in Ermington. Perched on the waters edge, Safari offers easy access to the river, cycleway and parks.

## **APARTMENT FEATURES**

- Reverse cycle air conditioning
- Stone bench tops, mirror splash backs
- Wool blend carpets, efficient LED down lights
- Data/TV points in living and main bedroom
- Recessed mirrored cabinets in bathroom
- Secure car space & storage cage