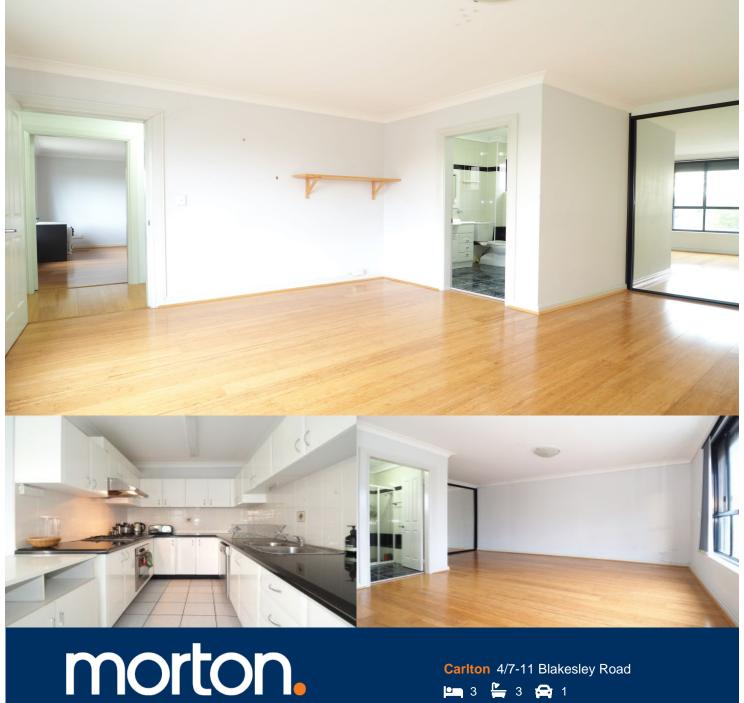

This contemporary split-level townhouse boasts lots of natural light in a great location. It offers polished floorboards and tiles throughout in sunlight filled open-plan lounge area. all bedrooms with built ins and en-suite's.

- Separate living and dining areas
- Gourmet kitchen with stone bench tops and gas cooking
- Beautiful bathroom finishes
- 3 generous bedrooms
- Internal laundry with combo washer/dryer
- 3 separate balconies
- Large exclusive entertainers courtyard
- Block-out shutter throughout
- Partly furnished
- Large single lock-up garage with storage space
- Short walk to shops and transport