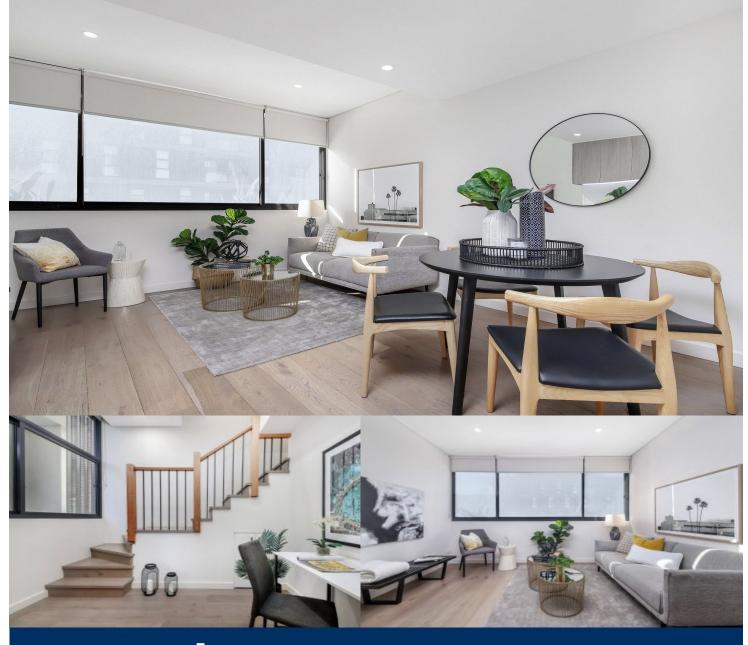

morton.

Waterloo 20104/5 Sam Sing Street

1 <del>|</del>

Flooded with natural light and superbly finished apartment offers an open plan living.

- Open plan kitchen with built-in fridge, Miele appliances and integrated dishwasher
- Oak timber flooring in living area, wool carpet in the bedrooms
- Bedroom with built-in robe, Ducted reverse-cycle air conditioning
- Study/office space, separate internal laundry with dryer