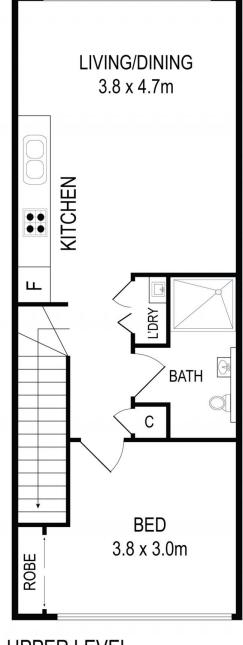

morton.

Waterloo 20104/5 Sam Sing Street

1 <del>|</del>

Flooded with natural light and superbly finished apartment offers an open plan living.

- Open plan kitchen with built-in fridge, Miele appliances and integrated dishwasher
- Oak timber flooring in living area, wool carpet in the bedrooms
- Bedroom with built-in robe, Ducted reverse-cycle air conditioning
- Study/office space, separate internal laundry with dryer