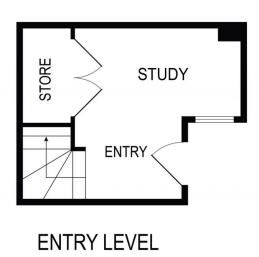

morton.

Waterloo 20104/5 Sam Sing Street

1 <del>|</del>

Flooded with natural light and superbly finished apartment offers an open plan living.

- Open plan kitchen with built-in fridge, Miele appliances and integrated dishwasher
- Oak timber flooring in living area, wool carpet in the bedrooms
- Bedroom with built-in robe, Ducted reverse-cycle air conditioning
- Study/office space, separate internal laundry with dryer