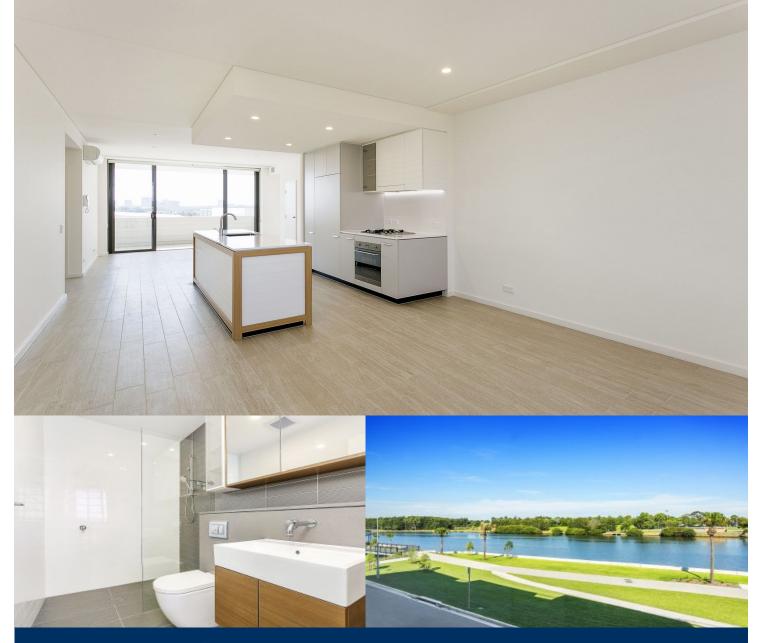

# morton.

Located in the urban hub of Royal Shores, Sirius offers lifestyle apartment living within the masterplanned community in Ermington. Perched on the waters edge, Sirius offers easy access to the river, cycleway and parks.

Apartment features:

- Reverse cycle air conditioning & video intercom
- Stone bench tops
- Wool blend carpets, efficient LED down lights
- Data/TV points in living and main bedroom
- Recessed mirrored cabinets in bathroom
- 1 Secure car space & storage cage