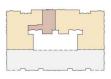

### APARTMENT 639 LOT 290

2 BEDROOM

| Internal<br>External | 97 sqm<br>11 sqm |
|----------------------|------------------|
|                      |                  |

SIRIUS - LEVEL 6