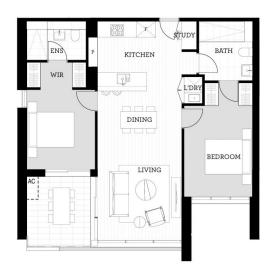

- Featuring 85sqm of space including a flowing open design
- A private and sunlit balcony that flows off the living area
- Two bedrooms positioned at opposite ends of the floorplan
- Carpeted bedrooms both have walk-in robes and ensuite
- Stylish gas kitchen with dishwasher and eat-in breakfast bar
- Air-conditioning, timber floorboards and crisp white décor
- Security car space plus lift access and intercom entrance
- Landscaped gardens, playground and a BBQ area