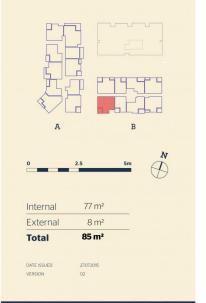

- Featuring 85sqm of space including a flowing open design
- A private and sunlit balcony that flows off the living area
- Two bedrooms positioned at opposite ends of the floorplan
- Carpeted bedrooms both have walk-in robes and ensuite
- Stylish gas kitchen with dishwasher and eat-in breakfast bar
- Air-conditioning, timber floorboards and crisp white décor
- Security car space plus lift access and intercom entrance
- Landscaped gardens, playground and a BBQ area