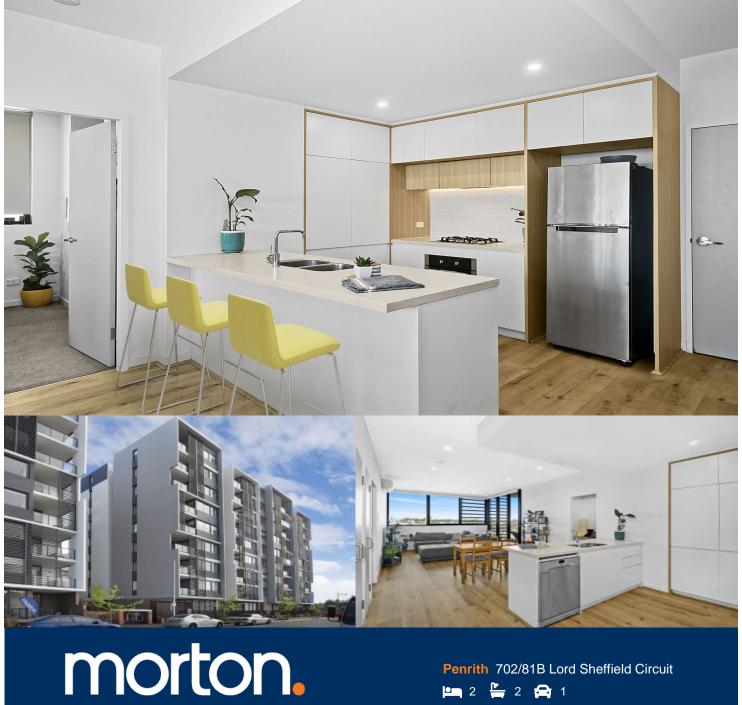

The perfect blend of size, style and location close to all of Penrith's lifestyle amenities provides a superb opportunity for buyers with this spacious 6th floor apartment. Its well-planned single level layout provides a great low maintenance living environment with fresh interiors, good proportions and an elevated setting that captures a sweeping district outlook.

- Featuring 85sqm of space including a flowing open design
- A private and sunlit balcony that flows off the living area
- Two bedrooms positioned at opposite ends of the floorplan
- Carpeted bedrooms both have walk-in robes and ensuite
- Stylish gas kitchen with dishwasher and eat-in breakfast bar
- Air-conditioning, timber floorboards and crisp white décor
- Security car space plus lift access and intercom entrance
- Landscaped gardens, playground and a BBQ area