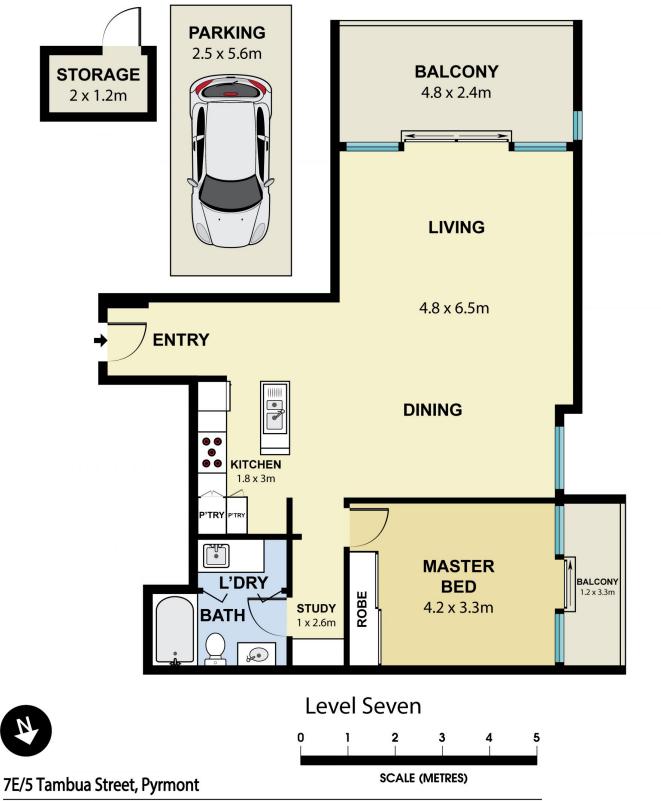

- Generous layout with 84sqm in/outdoor living space
- An open design with light filled lounge and dining areas
- Double bedroom with balcony plus separate study nook
- BBQ terrace with views over parkland to the city and stretching beyond
- Quality modern kitchen with sleek appliances and island bench
- Air-conditioning, security car space plus lock-up storage
- Exclusive access to swimming pools, gyms and tennis courts

## morton.com.au

Scale in metres. Indicative only. Dimensions are approximate. All information contained here in is gathered from sources we believe to be reliable. However we cannot guarantee its accuracy and interested persons should rely on their own enquiries.