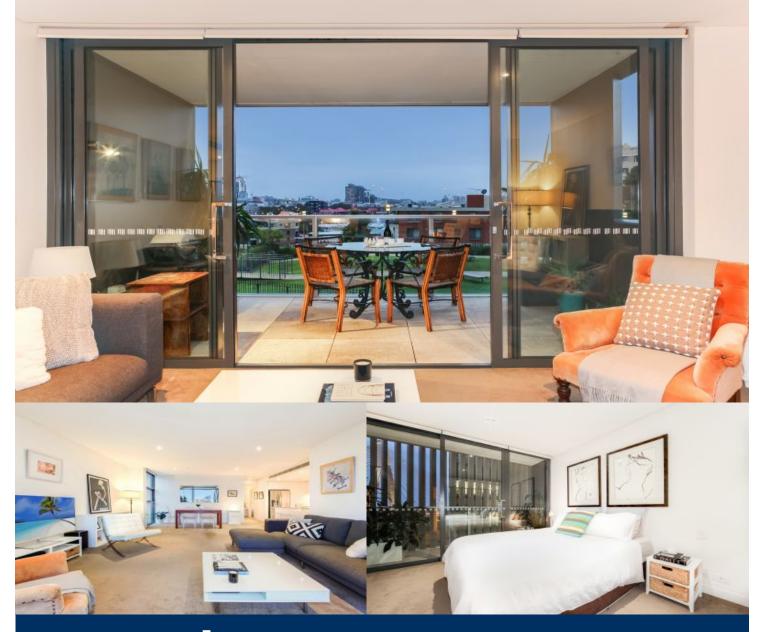

## morton.

Set within the premier 'Stonecutters' security complex, this generously proportioned one-bedroom residence rises to every occasion with its oversized layout, sleek modern finishes and elevated cityscape views. It provides a home of excellent style and privacy and offers residents exclusive access to Jackson's Landing's host of first-class resort amenities.

- Generous layout with 84sqm in/outdoor living space
- An open design with light filled lounge and dining areas
- Double bedroom with balcony plus separate study nook
- BBQ terrace with views over parkland to the city and stretching beyond
- Quality modern kitchen with sleek appliances and island bench
- Air-conditioning, security car space plus lock-up storage
- Exclusive access to swimming pools, gyms and tennis courts