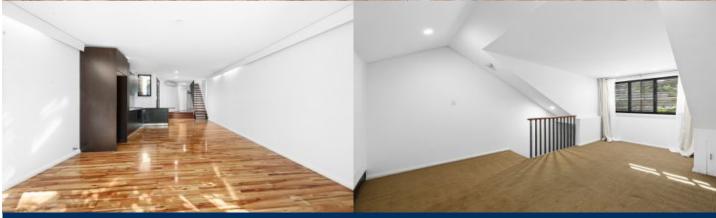

- Modern kitchen with plenty of storage, gas cooking and stainless steel oven.
- Spacious, open plan lounge and dining room flows through a set of glass doors to leafy and private courtyard.
- Two double bedrooms, one including front terrace area.
- Clean, white bathroom with internal laundry included.
- Polished timber floorboards on the lower level, carpets in the main bedroom
- Reverse cycle air-conditioning on the ground floor,
- Private courtyard, single secure car space with lane way access, secure side gate pedestrian access,
- Ideal location with just a short stroll to Glebe Point Road and CBD buses.