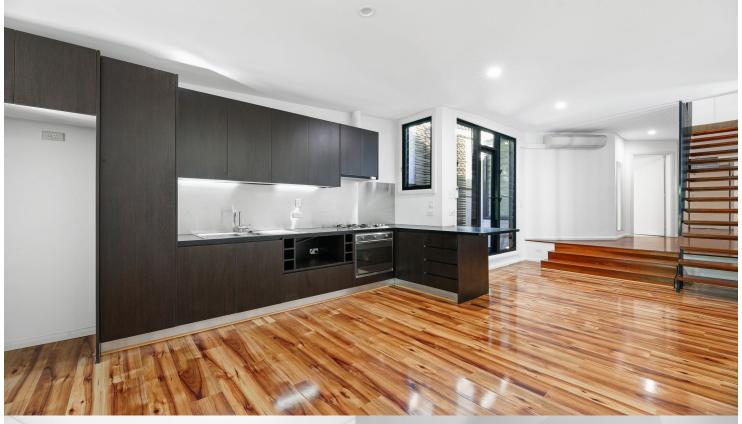

- Modern kitchen with plenty of storage, gas cooking and stainless steel oven.
- Spacious, open plan lounge and dining room flows through a set of glass doors to leafy and private courtyard.
- Two double bedrooms, one including front terrace area.
- Clean, white bathroom with internal laundry included.
- Polished timber floorboards on the lower level, carpets in the main bedroom
- Reverse cycle air-conditioning on the ground floor,
- Private courtyard, single secure car space with lane way access, secure side gate pedestrian access,
- Ideal location with just a short stroll to Glebe Point Road and CBD buses.