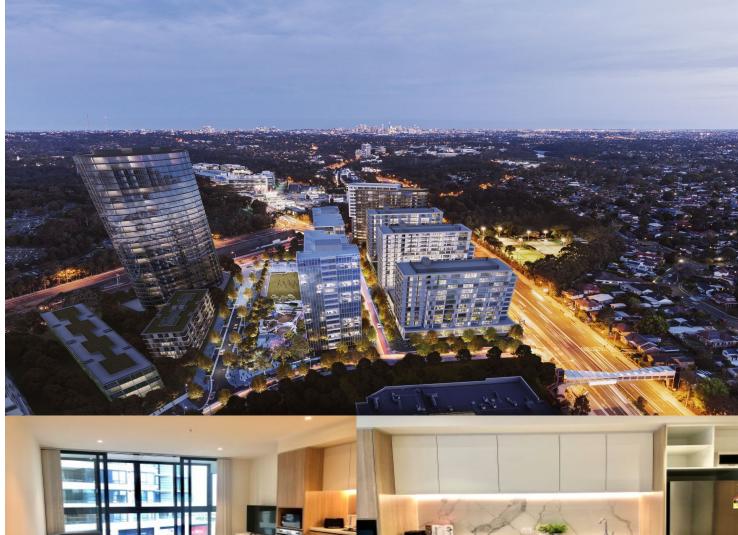

## **LEASED**

Great opportunity to lease this beautiful studio apartment located on level 5 in Nexus building, NBH at Lachlan's Line. This iconic development perfectly positioned above a bustling town square at the heart of the new Lachlan's Line master plan.

- Living area fulfilled with sunlight, timber floorboards throughout
- Good sized winter garden with great views as extra usable space
- Sleek bathroom has floor to ceiling tiles, mirrored vanity
- Quality designer kitchen with SMEG gas appliances
- Built-in wardrobe, ducted air conditioning
- Video intercom, laundry with dryer, NBN internet
- Lush landscaped gardens, BBQ & pool, onsite building manager
- 1 stop to Chatswood, 1 stop to Macquarie Centre, 2 stops to