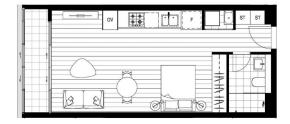

morton.com.au

ST.01\_C Internal Area External Area Total Area

NEXUS

3.12, 5.12, 6.12, 7.12, 8.12, 9.12, 10.11, 11.12, 12.12, 13.12, 15.12, 16.12, 17.12

3-5m<sup>2</sup> 41-45m<sup>2</sup>

REV E\_26.07.2018