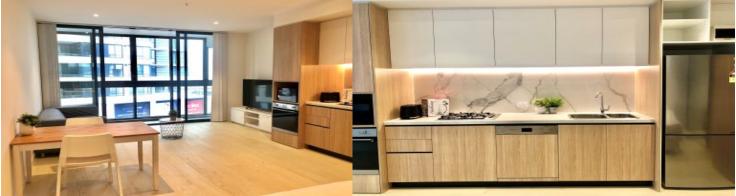

- Living area fulfilled with sunlight, timber floorboards throughout
- Good sized winter garden with great views as extra usable space
- Sleek bathroom has floor to ceiling tiles, mirrored vanity
- Quality designer kitchen with SMEG gas appliances
- Built-in wardrobe, ducted air conditioning
- Video intercom, laundry with dryer, NBN internet
- Lush landscaped gardens, BBQ & pool, onsite building manager
- 1 stop to Chatswood, 1 stop to Macquarie Centre, 2 stops to