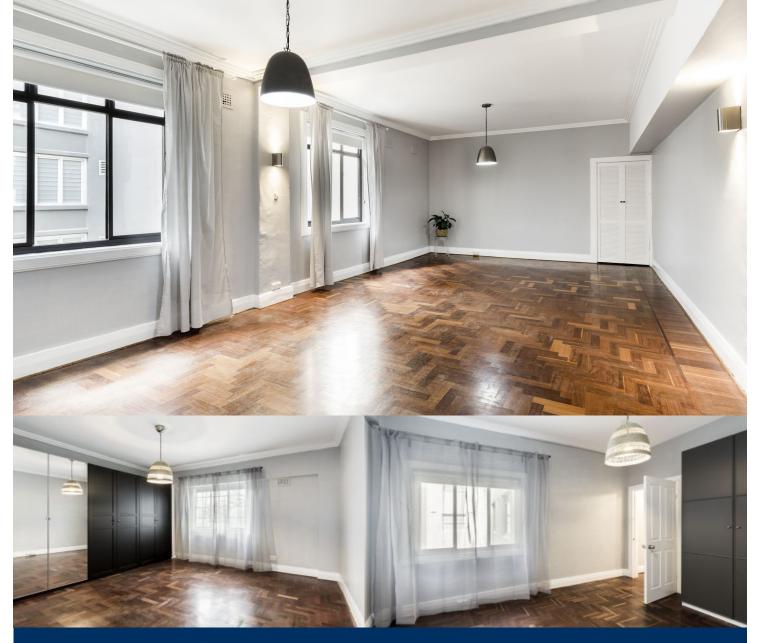

## morton.

Positioned on the fourth floor of the notable 'Greenknowe' building is this over sized two bedroom Art deco apartment offering elegance, ambiance and comfort that makes coming home so enjoyable. Located in the fashionable urban village between the buzz of Potts Point and the leafy Rushcutters Bay and only footsteps to Macleay streets cosmpoliton buzz, Elizabeth Bays harbour park and Woolloomooloo's Finger Wharf.

- Two large Bedrooms with Builtins
- Par-quay flooring throughout with large hallway
- Newly refreshed and painted
- Huge double living and dining room
- Large stylish kitchen with new dishwasher
- Refreshed bathroom with bath tub
- Access to large communal rooftop area
- Communal laundry area
- Moments walk to near by public transport and local cafes
- Short stroll to Elizabeth Bay water front