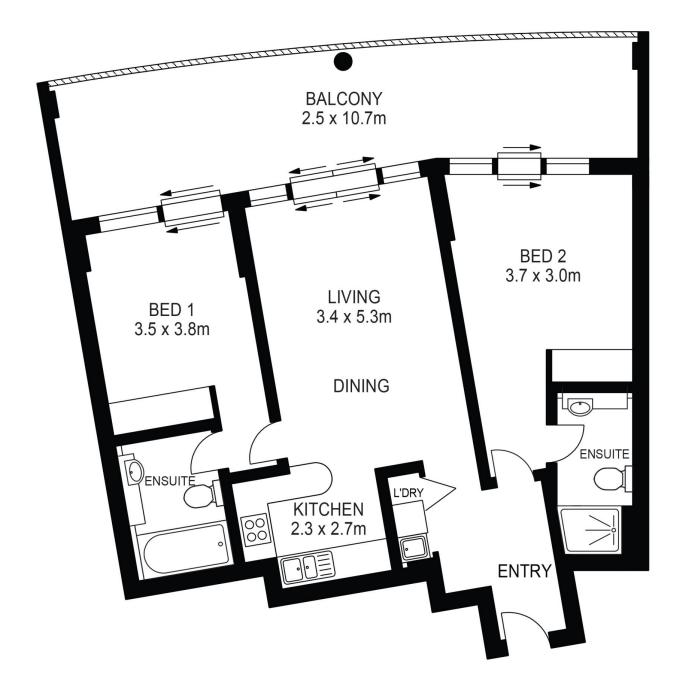

APPROX. INT. AREA: 70m2

APPROX. EXTAREA: 27m²

## 22/27 BENNELONG PARKWAY, WENTWORTH POINT

Please note these measurements are approximate only. The plans are intended as a rough guide for illustrative purposes. It is not warranted or guaranteed to be correct nor is it a part of the sale or rental contract.