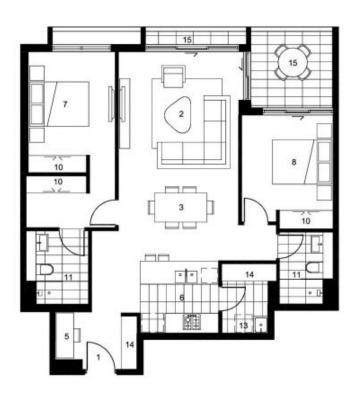

## Features:

Millennium Parklands.

- Luxury waterfront apartment located on level four
- Combined open living and dining
- Full size kitchen with designer modern stainless steel appliances

Located in St Tropez at The Waterfront, this is your opportunity to move into this abundantly lit two bedroom

apartment just moments from The Promenade, The Piazza,

and Wentworth Point transport links, retails precincts and the

exclusive Pulse Club, and only minutes to Sydney Olympic

Park main venues, train station, Bicentennial Park and

- Gas cooking and quality finishes throughout
- Generously size bedrooms with built-in wardrobes
- Main bedroom with en-suite
- Laundry room and clothes dryer
- Ducted air conditioning
- Single car space and storage cage.