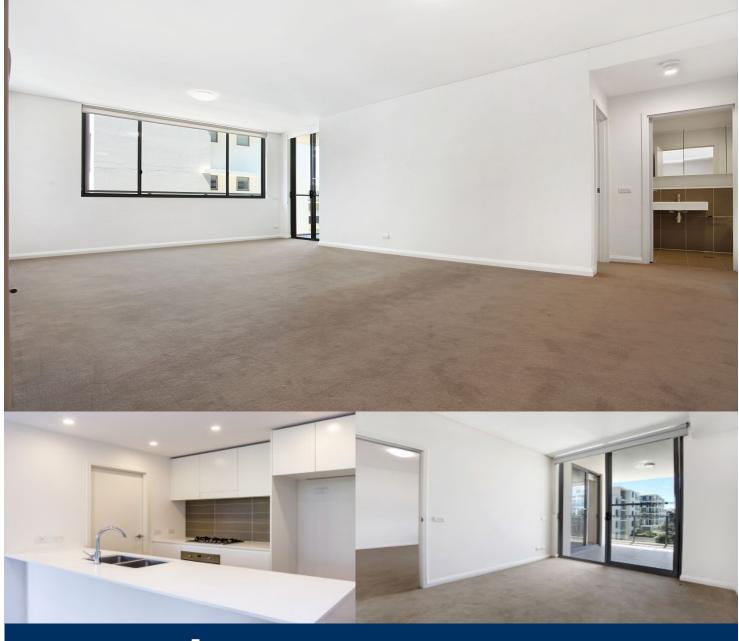

## Features:

Millennium Parklands.

- Luxury waterfront apartment located on level four
- Combined open living and dining
- Full size kitchen with designer modern stainless steel appliances

Located in St Tropez at The Waterfront, this is your opportunity to move into this abundantly lit two bedroom

apartment just moments from The Promenade, The Piazza,

and Wentworth Point transport links, retails precincts and the

exclusive Pulse Club, and only minutes to Sydney Olympic

Park main venues, train station, Bicentennial Park and

- Gas cooking and quality finishes throughout
- Generously size bedrooms with built-in wardrobes
- Main bedroom with en-suite
- Laundry room and clothes dryer
- Ducted air conditioning
- Single car space and storage cage.