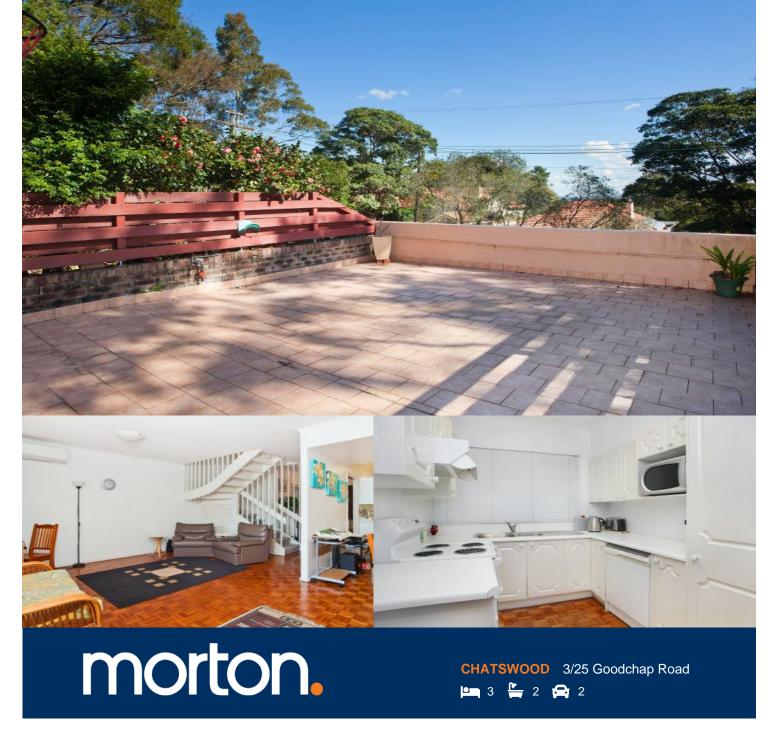

Nestled within the village like surrounds of Chatswood, this two level townhouse is just moments from gorgeous parkland and Chatswood shopping. This low maintenance home is generously proportioned and enjoys sunlit living areas both indoors and out.

- Spacious and bright open plan living and dining
- Sun filled private terrace with district views
- Three bedrooms, master with ensuite
- Renovated kitchen with extra cupboard space
- Good size internal laundry, air-conditioning
- Double lock-up garage with internal access
- Plenty of additional storage
- Quiet, tree-lined street location
- Close to cafes, schools, parks and public transport