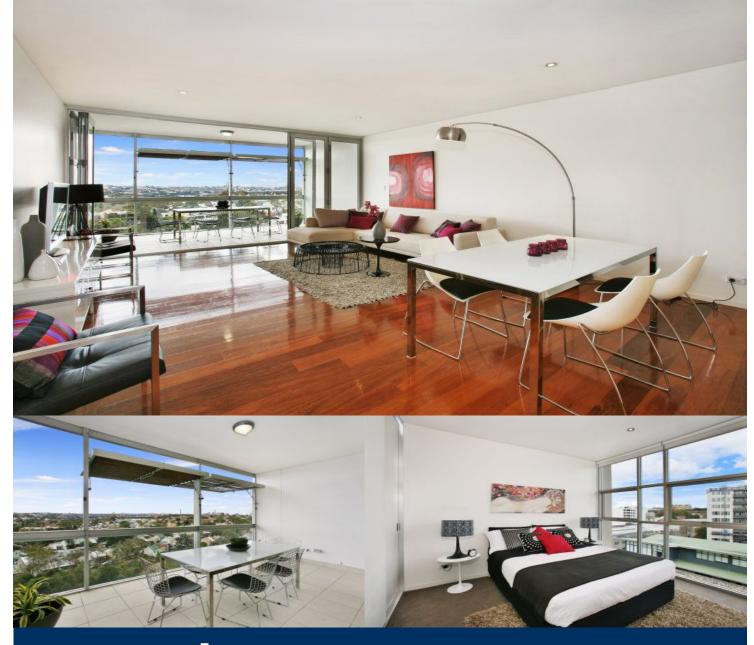

## Sarah Fowell

0437 492 129

Located within a short walk to city transport, an array of cafes, restaurants and shopping centres this immaculate north facing two storey apartment occupy's the top two levels and will suit those looking for space, stylish presentation and convenience to the city.

- Expansive skyline city and Anzac Bridge views
- Large open plan living/dining area with polished timber floors
- Soaring ceilings, private balcony, sun screens
- Fantastic natural light through floor to ceiling glass
- Integral kitchen with stone bench tops, stainless steel appliances
- Two equally spacious bedrooms with built-ins, master with ensuite
- Superbly appointed second bathroom includes bathtub
- Media area ideally suited for a home / office
- Full building security with lift access
- Facilities include pool and well equipped gym
- Under cover secure parking