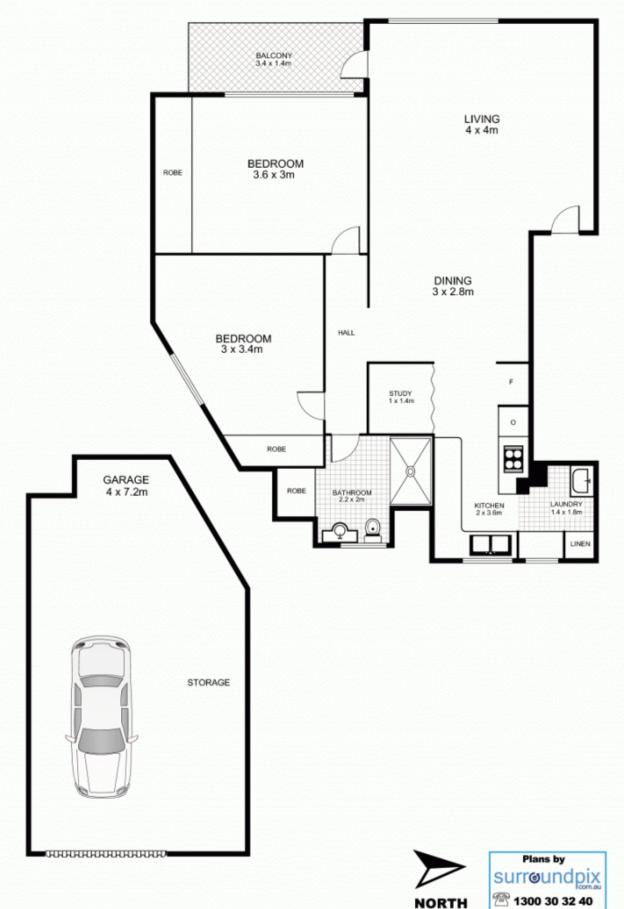

## 18/2-4 Eagle St, RYDE

This floor plan is intended as a guide only. Layout dimensions are approximate only. No representations or warranties of any nature whatsoever are given or intended. Any person using this information should rely on their own enquiries

DINING 3 x 2.8m

This floor plant is interded as a guide only. Layout dimensions are approximate only. No representations or warrantities whethere are alvent or interded, Ann reports the bismost are alvent or interded Ann reports the bismost are alvent or interded Ann reports the bismost are alvent or interded Ann reports the bismost party.