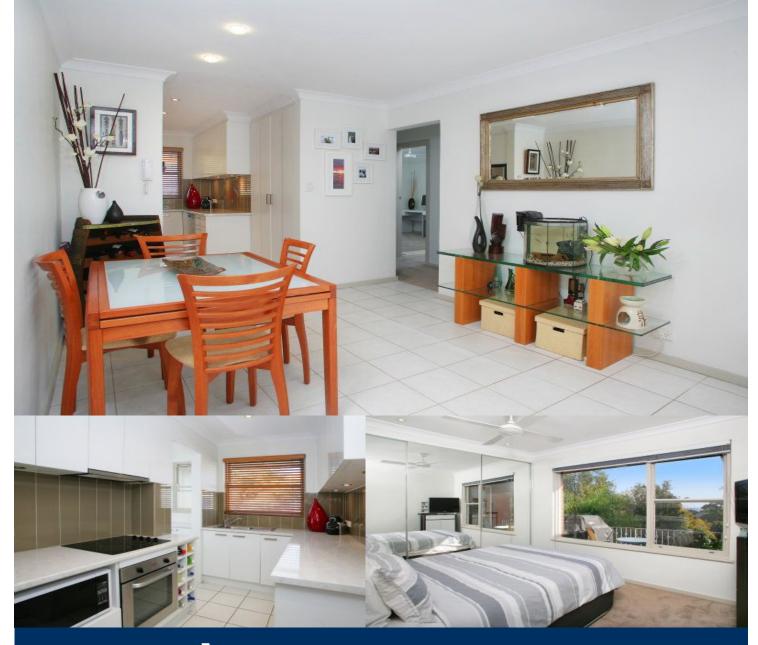

morton.

RYDE 18/2-4 Eagle Street

2

Stylishly appointed and filled with light, this top floor apartment displays spacious contemporary interiors and tranquil, green district views from its large picture windows. Quiet and peaceful its convenient location is a short walk to shops, restaurants, parks and transport.

- Fully renovated, contemporary interiors
- Spacious lounge, dining, tranquil deck
- Easy care stylish tiling, built-in study niche
- Stylish stainless steel kitchen, induction cook top
- Separate laundry with ample storage
- Two large bedrooms, built-in robes, fans
- Sleek designer bathroom, modern lighting
- Large lock up garage, storage, work space
- Security building, walk to shops, transport