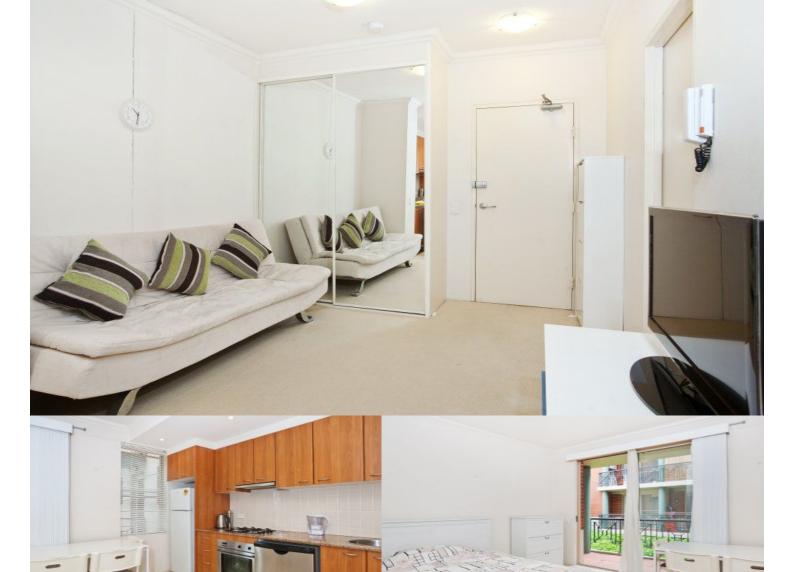

CROWS NEST 22/13 Ernest Street

Combining a superb setting in the heart of Crows Nest with a low maintenance lifestyle of rarely surpassed convenience. This fantastic 'Village Green' apartment presents an exciting opportunity for anyone keen to secure a foothold in this sought-after north-side suburb.

- Stylish granite gas kitchen
- Stainless steel Fisher and Paykel fittings
- Generous bedroom with built-in wardrobe
- Modern bathroom with internal laundry and dryer
- Secure building with intercom and lift access
- Large lock-up garage with internal lift access
- Well maintained building with security intercom
- Currently rented for \$360 per week