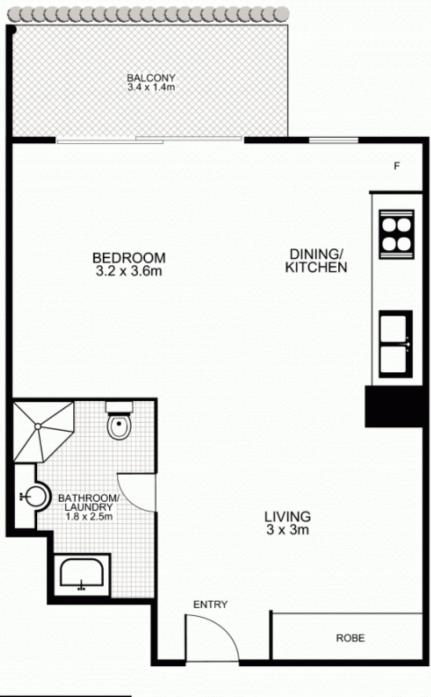

## 22/13 Ernest Place, CROWS NEST

This floor plan is intended as a guide only. Layout dimensions are approximate only. No representations or warranties of any nature whatsoever are given or intended. Any person using this information should rely on their own enquiries