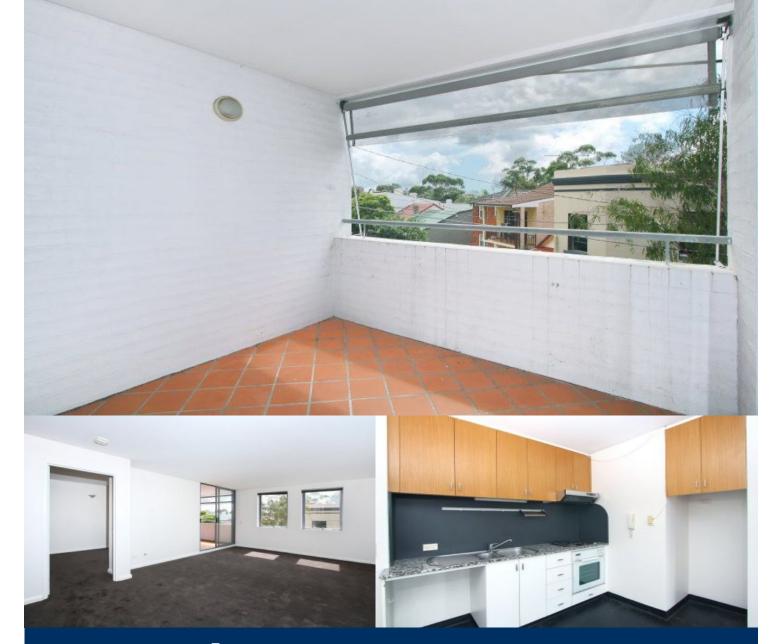

# morton.

A quiet street location in the heart of Newtown is the unbeatable lifestyle setting for this light filled one-bedroom apartment where just footsteps from your door you can grab a coffee, chat in a wine bar or jump on a train to the CBD. Featuring bright interiors and good proportions, it promises an excellent prospect for first home, investment or low maintenance lifestyle seekers.

- First floor positioning within a security complex
- Wide terrace accessed from living and bedroom
- North east aspect and good natural light throughout
- Secure basement parking space and lift access
- Currently tenanted and earning \$430 pw income