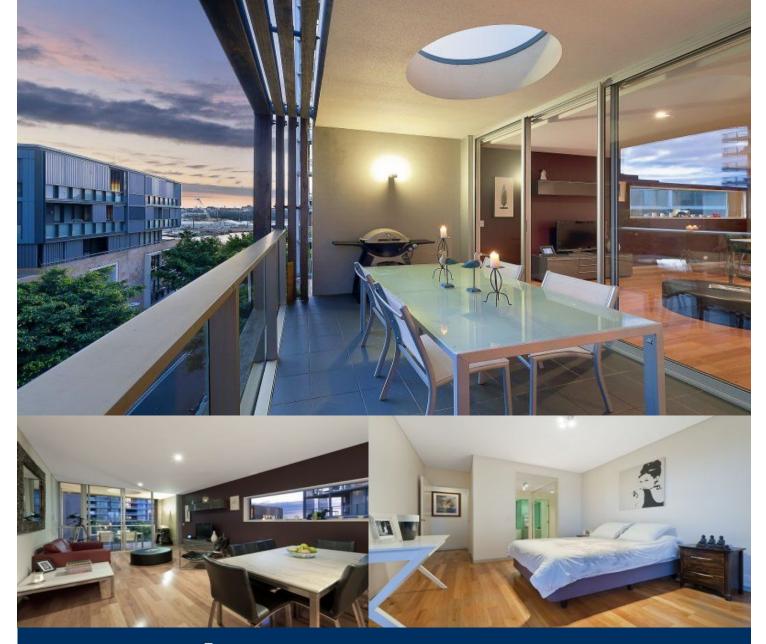

# morton.

A stunning semi-sized apartment in a boutique block of just 16, this exceptional residence is the epitome of effortless modern living. Occupying a prized top floor setting in one of Pyrmont's most sought-after communities and capturing harbour and city glimpses, the home is a haven of light, tranquillity and privacy.

- With a choice of casual and formal entertaining areas
- Prime end of row setting with one minor common wall
- Well proportioned master with ensuite and walk-in robe
- Spacious balconies, deluxe CaesarStone gas kitchen
- Manicured gardens, 2 pools, 2 gyms and 2 tennis courts
- Private leafy aspect, storage cage, hidden study alcove
- Polished floors, impeccable contemporary appointments