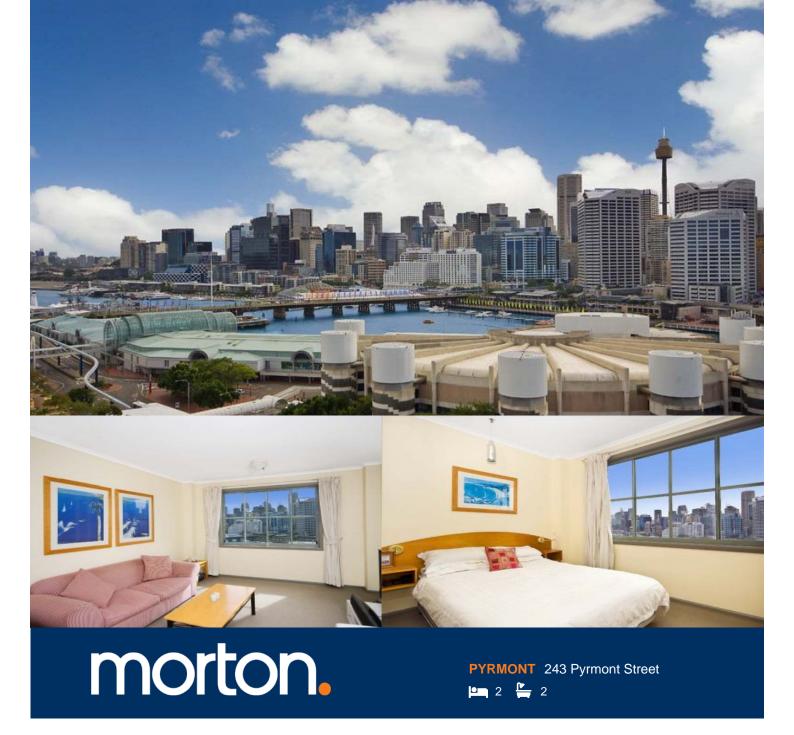

This brilliant 88sqm split level two bedroom, two bathroom apartment faces east with sunny City, Water & Darling Harbour views. The lounge/dining, separate laundry & kitchen are all on level 13, with the two well proportioned bedrooms, both with built-ins and master with ensuite and city views situated on level 12. The building features indoor pool, spa and gymnasium as well as easy access to monorail, light rail and town hall station. Located conveniently within a short stroll to the CBD, shops, cafes, transport, this property is a must to inspect for any astute investor or city commuter.