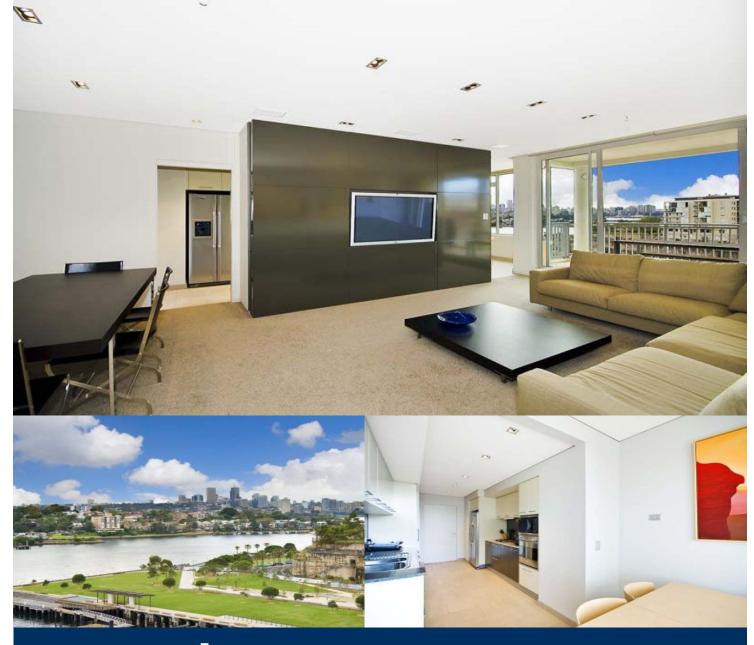

morton.

**PYRMONT** 1005/42 Refinery Drive

**▶** 2 **▶** 2 **♣** 

Positioned on level 10 of Solander in Regatta Wharf is this prized 129sqm north/east facing residence has been luxuriously upgraded with the most opulent of finishes.

The generous lounge/dining area opens onto a covered entertaining balcony providing desirable harbourside living overlooking parkland and Sydney Harbour.

The two well proportioned double bedrooms both feature built-in robes, harbour views and master with ensuite. Other features include air conditioning, intercom, alarm, built-in speakers, new flooring, electronic blinds, feature wall unit, internal laundry, sunny breakfast area and upgraded cabinetry as well as two car spaces with direct lift access to the apartment.

Residents enjoy access to two swimming pools, two gymnasiums, tennis court, private gardens and function centre. Located on the waterfront, surrounded by walks, cafes, restaurants and amenities, close to transport and shops with