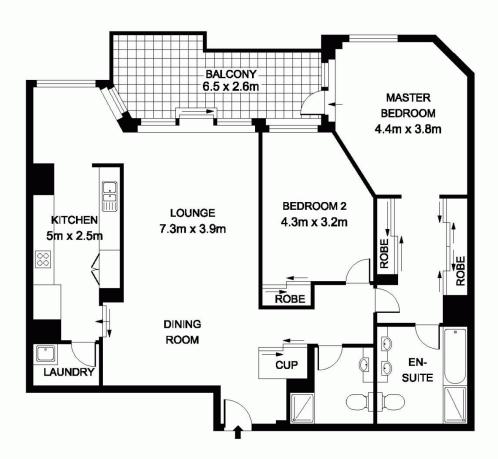

The generous lounge/dining area opens onto a covered entertaining balcony providing desirable harbourside living overlooking parkland and Sydney Harbour.

The two well proportioned double bedrooms both feature built-in robes, harbour views and master with ensuite. Other features include air conditioning, intercom, alarm, built-in speakers, new flooring, electronic blinds, feature wall unit, internal laundry, sunny breakfast area and upgraded cabinetry as well as two car spaces with direct lift access to the apartment.