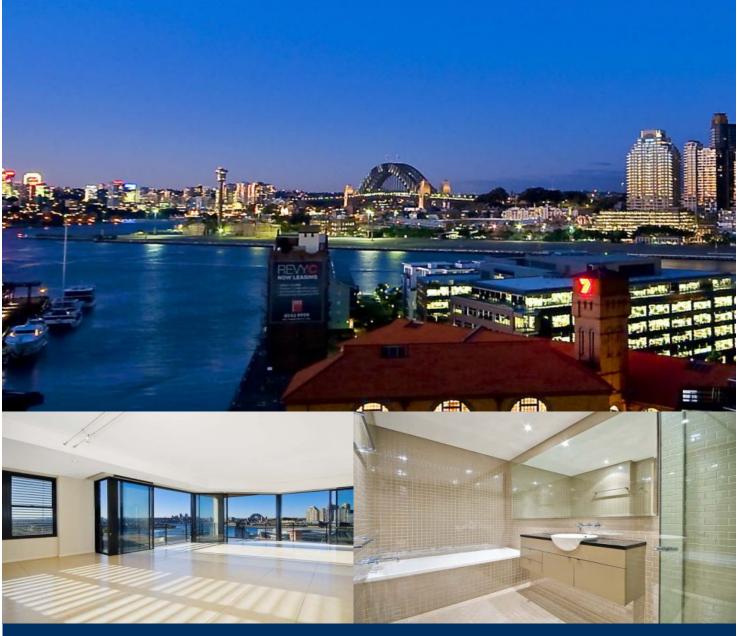

morton.

**PYRMONT** 26 Point Street

5

Positioned on the highest point in Pyrmont is this massive 290sqm five bedroom sub-penthouse apartment which faces north/east and occupies the entire 11th Floor of the sought after Watermark Plaza.

Framed by a sensational Sydney Harbour backdrop, including iconic views of the Harbour Bridge & City Skyline, the aspect is sure to impress both day & night.

The property, originally two separate apartments, is being offered in one line with secure parking of 65sqm for four cars plus an additional 28sqm of storage, providing an all inclusive size of 383sqm.

Features include five balconies, reverse cycle air conditioning, security intercom, two kitchens with gas cooking, four bathrooms (two ensuite) in an unbeatable location with easy access to transport, cafes, shops, restaurants, harbour front walks and the CBD.