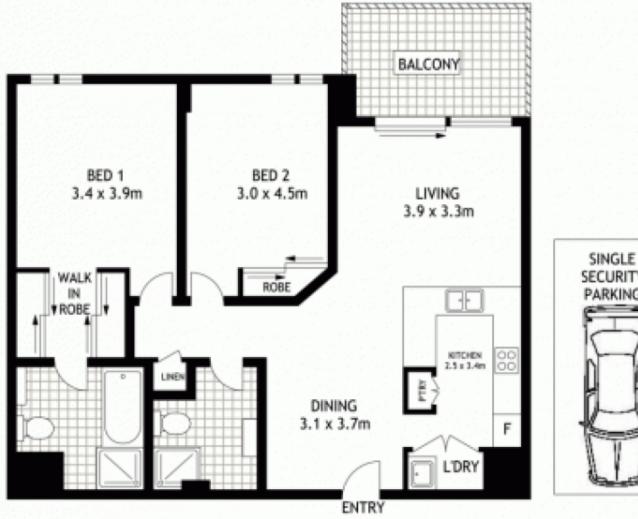

## SEVENTH FLOOR

## 716/66 BOWMAN STREET

PYRMONT

SCAPE Floor Planing Disclaimer: This floor plan is conceptual only. It is provided for illustrative purposes only and should not be relied upon. We make no guaranteeas to the correctness of this plan. All interested parties should make and rely on their own enquiries in determining the accuracy of the information contained in this floor plan.