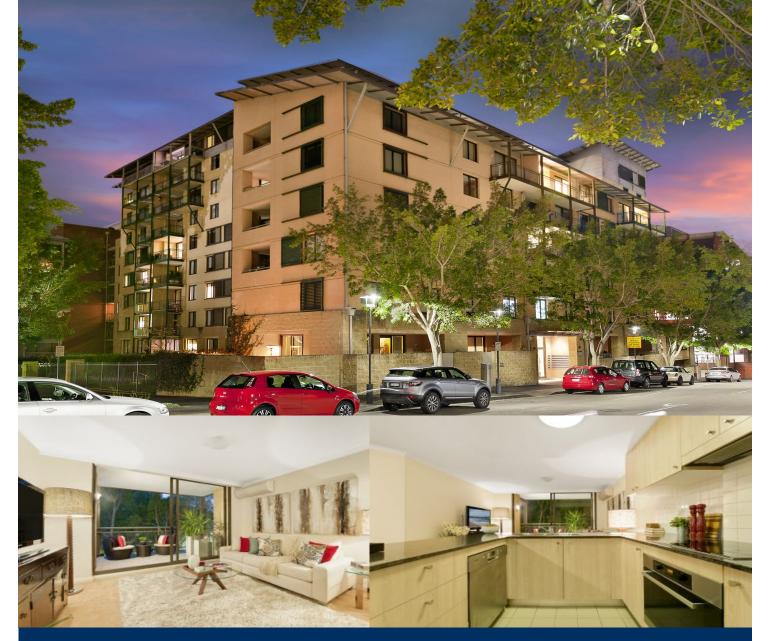

morton.

**PYRMONT** 716/66 Bowman Street

2

An affordable entry into a highly coveted harbourside community, this inviting apartment is ideally suited to the savvy investor or first time homeowner that seeks a smart residence of convenience, quality and comfort. Moments to village amenities, this is an offering of wide ranging appeal.

- Complete with distinct lounge and dining areas
- Living space opens to a BBQ entertaining balcony
- User-friendly granite kitchen with Bosch appliances
- Double bedrooms, mirrored b/ins, master has ensuite
- Indoor heated pool, gymnasium and air conditioning
- European laundry and a secure single parking space