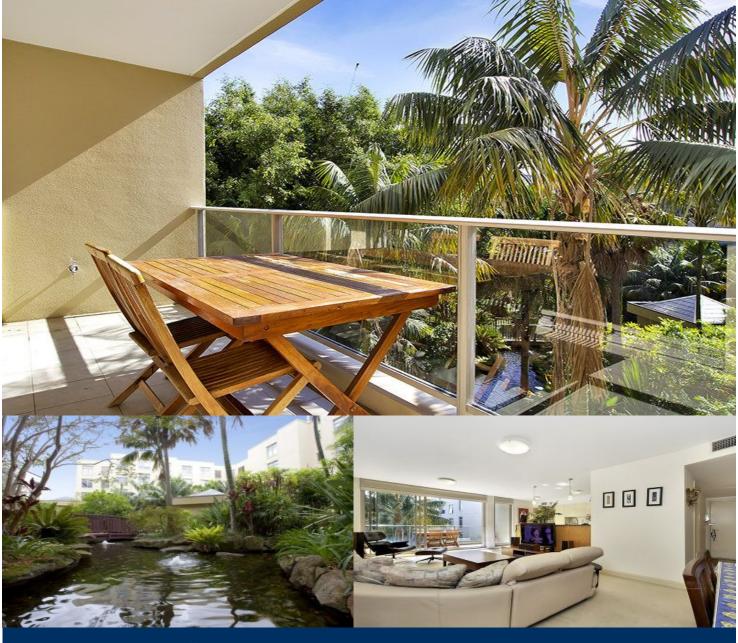

morton.

**PYRMONT** 68/1-27 Murray Street

With impressively well proportioned interiors that are awash with the light of a due northern perspective and an orientation that opens to embrace a magnificent central garden, this stunning apartment is a lifestyle offering of space, quality and convenience just a stroll to the heart of the CBD.

- Stylishly finished for carefree modern living throughout
- Spacious open plan living areas flow to a sunny balcony
- Ultra large master complete with ensuite and walk-ins
- Impressive granite kitchen boasts Smeg gas appliances
- Two secure undercover parking spaces, internal laundry
- Ducted air conditioning, sauna, gym and heated pool
- Large storage cage