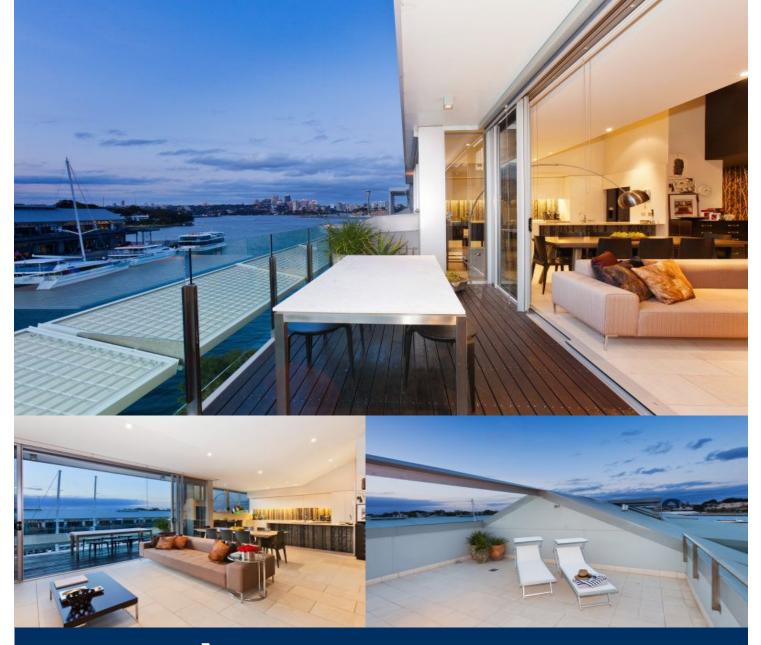

## morton.

Located on Darling Island's exclusive harbourside peninsula, this open plan three bedroom apartment will suit those seeking space, privacy and exceptional standards. Positioned right on the water's edge and spanning across the entire floor, this apartment enjoys expansive views of Sydney Harbour, the Bridge and city.

- Large open plan lounge and dining with soaring pitched ceilings

- Opens to large balcony ideally suited to indoor/outdoor living
- Enormous roof top terrace with 360 degree harbour views
- Integrated kitchen with sun drenched breakfast area
- Exquisite Brazilian bamboo marble and Miele stainless appliances
- Master bedroom with walk-through wardrobe and superb ensuite
- Equally spacious second bedroom with built-in wardrobes
- Third bedroom or ideal home/office with built-in wardrobes
- Dual-zone air conditioning, remote exterior sun screens
- Building security with direct lift access, secure side by side