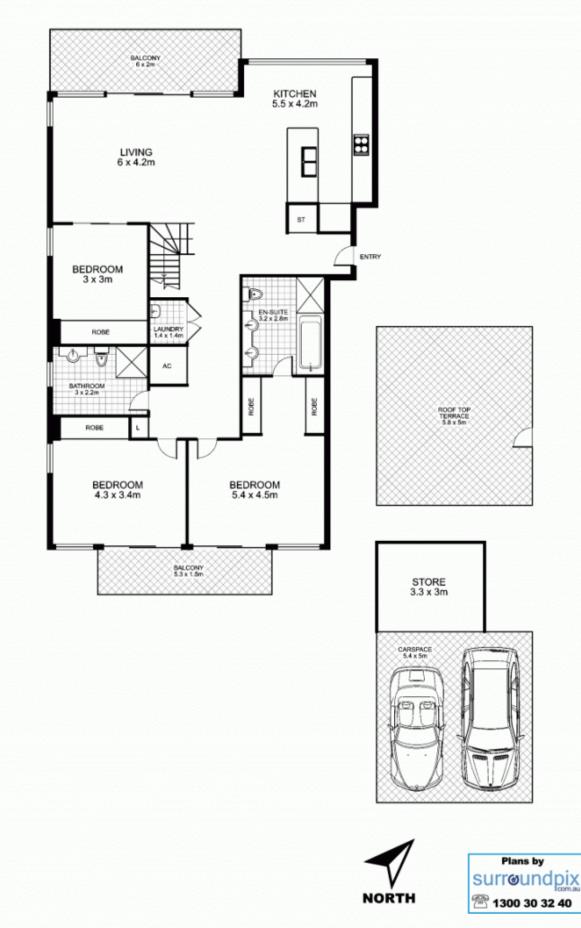

## 259/3 Darling Island Road, PYRMONT

This floor plan is intended as a guide only. Layout dimensions are approximate only. No representations or warranties of any nature whatsoever are given or intended. Any person using this information should rely on their own enquiries