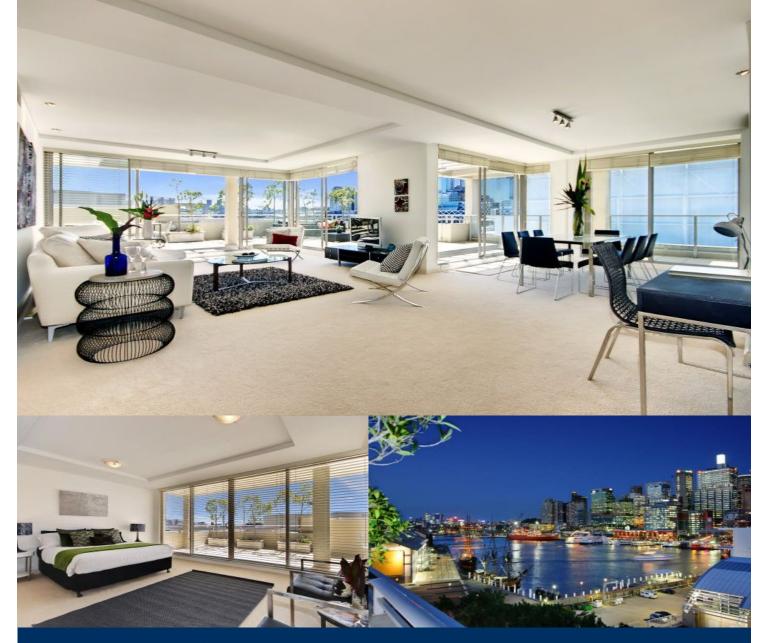

# morton.

Located within a short stroll across the Darling Harbour foot bridge to the city this private, sun drenched north facing penthouse will redefine your notion of relaxed but sophisticated city living. This ultra chic property has a superb layout with over 250 square meters across one level with most living quarters enjoying expansive harbour and city views.

- Large light filled formal lounge and dining areas
- Opens to an enormous wrap around north facing outdoor terrace
- Idyllic indoor/outdoor living with harbour/city back drop
- Opulent kitchen and informal breakfast area with morning sun
- Miele stainless steel appliances, ample cupboard, stone benches
- King size master bedroom looks to the city lights
- Ensuite with spa and large built-in wardrobe space
- Ducted air-conditioning, exterior privacy/sun screens
- Security including, secure building entry and lift access
- Resort style facilities include indoor pool, spa and gym