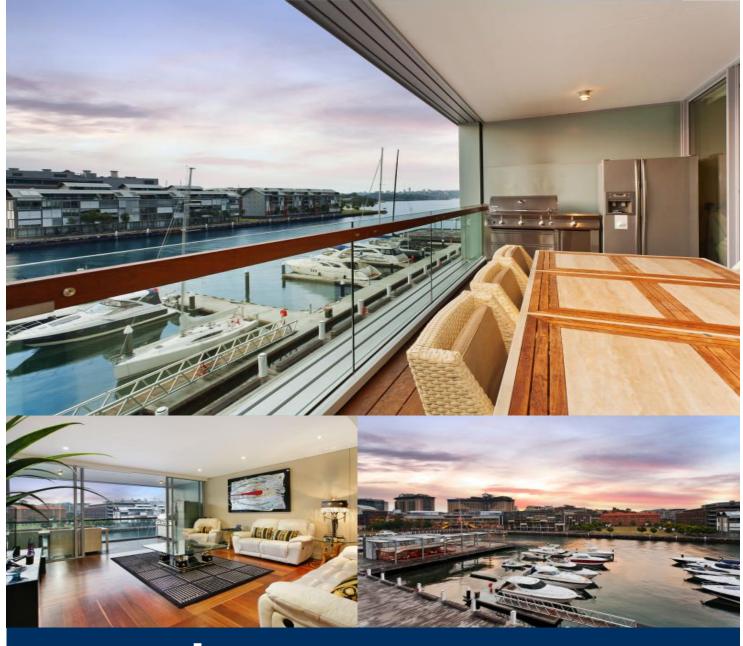

morton.

**PYRMONT** 24/56 Pirrama Road

Set on Sydney Harbour, this designer apartment sets the benchmark for waterfront luxury living. Just moments from the CBD in a vibrant cafe precinct this perfectly positioned property offers the ultimate Sydney Harbour lifestyle.

- Expansive light filled living area
- Entertainers' balcony overlooking the harbour
- Open plan kitchen with marble island bench
- European appliances, chrome fridge/freezer
- Master bedroom looks across the water, walk-through robe
- Master travertine ensuite with heated floors and towel rails
- Spacious second and third bedrooms both with built-ins
- Bathroom with glass shower recess and marble bathtub
- Air-conditioning, blackbutt hardwood timber floors
- Excellent internal storage and external sun screens
- Secure under cover parking for two cars, storage cage
- Lift access, concierge service, visitor parking
- Indoor heated pool and gym equipment