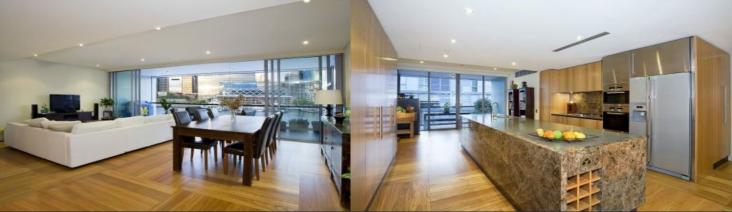

- Generous open plan living with Blackbutt timber floors
- Opens to vast balcony with expansive harbour and city views
- Formal dining opens to additional balcony
- Superbly crafted marble kitchen with island bench
- Miele appliances, dual sinks and wine storage
- King sized master bedroom overlooking the harbour and city
- Fitted 'soft close' wardrobes and Travertine marble ensuite
- Spacious second and third bedrooms with built-in wardrobes
- Ducted air conditioning, sliding exterior privacy screens
- Secure side by side parking and ample storage
- Excellent security and concierge service
- Lift access to exclusive level shared with one neighbour only