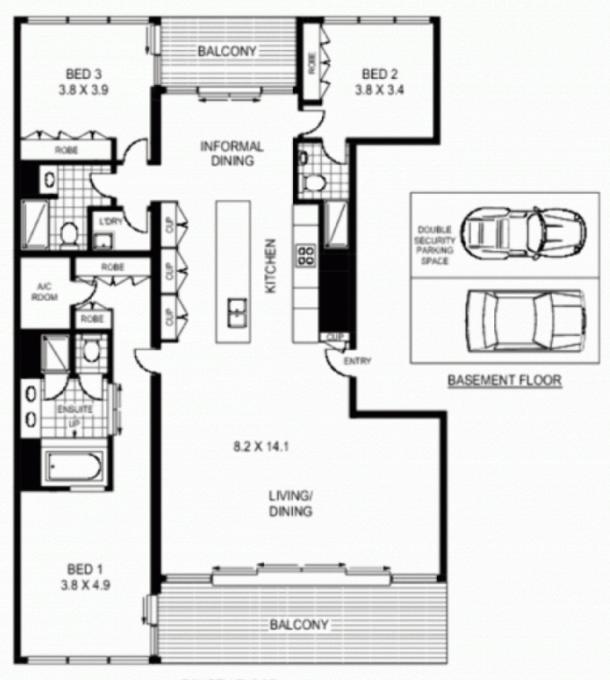

- Generous open plan living with Blackbutt timber floors
- Opens to vast balcony with expansive harbour and city views
- Formal dining opens to additional balcony
- Superbly crafted marble kitchen with island bench
- Miele appliances, dual sinks and wine storage
- King sized master bedroom overlooking the harbour and city
- Fitted 'soft close' wardrobes and Travertine marble ensuite
- Spacious second and third bedrooms with built-in wardrobes
- Ducted air conditioning, sliding exterior privacy screens
- Secure side by side parking and ample storage
- Excellent security and concierge service
- Lift access to exclusive level shared with one neighbour only

## **James Crow**

0410 593 057

james@morton.com.au

FOURTH FLOOR

NOTE :- TWO SECURITY STORAGE CAGES ON TITLE

SYDNEY WHARF

PYRMONT